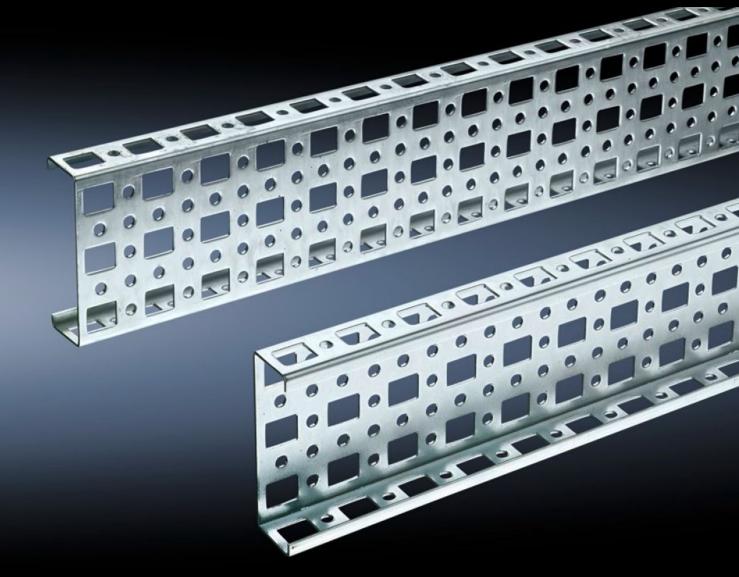

# SZ 4378.000 - PS punched section without mounting flange, 23 x 73 mm for TS, VX SE

For mounting on the horizontal and vertical enclosure sections of a TS via support bracket PS.

#### **Features**

| Model No.             | SZ 4378.000                                                                                                                                                                                                             |
|-----------------------|-------------------------------------------------------------------------------------------------------------------------------------------------------------------------------------------------------------------------|
| Material              | Sheet steel                                                                                                                                                                                                             |
| Surface finish        | Zinc-plated                                                                                                                                                                                                             |
| Length                | 1,095 mm                                                                                                                                                                                                                |
| Installation options  | Directly to the vertical enclosure section via support brackets TS, via adaptor rail for PS compatibility in conjunction with support brackets PS  Directly on the horizontal enclosure section via support brackets PS |
| To fit                | Enclosure type: TS<br>VX SE<br>Suitable for width or height or depth: 1,200 mm                                                                                                                                          |
| Packs of              | 4 pc(s).                                                                                                                                                                                                                |
| Net weight            | 4.636                                                                                                                                                                                                                   |
| Gross weight          | 4.834                                                                                                                                                                                                                   |
| Customs tariff number | 73269098                                                                                                                                                                                                                |
| EAN                   | 4028177100039                                                                                                                                                                                                           |
| ETIM 9                | EC002625                                                                                                                                                                                                                |
| ETIM 8                | EC002625                                                                                                                                                                                                                |
|                       |                                                                                                                                                                                                                         |