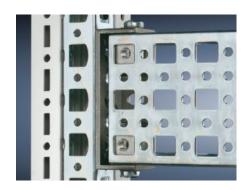

# SZ 4379.000 - PS punched section without mounting flange, 23 x 73 mm for TS, VX SE

For mounting on the horizontal and vertical enclosure sections of a TS via support bracket PS.

#### **Features**

| Model No.             | SZ 4379.000                                                                                                                                                                                                             |
|-----------------------|-------------------------------------------------------------------------------------------------------------------------------------------------------------------------------------------------------------------------|
| Material              | Sheet steel                                                                                                                                                                                                             |
| Surface finish        | Zinc-plated                                                                                                                                                                                                             |
| Length                | 1,695 mm                                                                                                                                                                                                                |
| Installation options  | Directly to the vertical enclosure section via support brackets TS, via adaptor rail for PS compatibility in conjunction with support brackets PS  Directly on the horizontal enclosure section via support brackets PS |
| To fit                | Enclosure type: TS<br>VX SE<br>Suitable for width or height or depth: 1,800 mm                                                                                                                                          |
| Packs of              | 4 pc(s).                                                                                                                                                                                                                |
| Net weight            | 7.068                                                                                                                                                                                                                   |
| Gross weight          | 7.441                                                                                                                                                                                                                   |
| Customs tariff number | 73269098                                                                                                                                                                                                                |
| EAN                   | 4028177100053                                                                                                                                                                                                           |
| ETIM 9                | EC002625                                                                                                                                                                                                                |
| ETIM 8                | EC002625                                                                                                                                                                                                                |
|                       |                                                                                                                                                                                                                         |