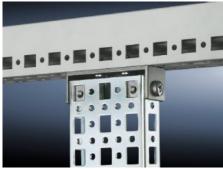

# SZ 4379.000 - PS punched section without mounting flange, 23 x 73 mm for TS, VX SE

For mounting on the horizontal and vertical enclosure sections of a TS via support bracket PS.

#### **Features**

| Model No.             | SZ 4379.000                                                                                                                                                                                                             |
|-----------------------|-------------------------------------------------------------------------------------------------------------------------------------------------------------------------------------------------------------------------|
| Material              | Sheet steel                                                                                                                                                                                                             |
| Surface finish        | Zinc-plated                                                                                                                                                                                                             |
| Length                | 1,695 mm                                                                                                                                                                                                                |
| Installation options  | Directly to the vertical enclosure section via support brackets TS, via adaptor rail for PS compatibility in conjunction with support brackets PS  Directly on the horizontal enclosure section via support brackets PS |
| To fit                | Enclosure type: TS<br>VX SE<br>Suitable for width or height or depth: 1,800 mm                                                                                                                                          |
| Packs of              | 4 pc(s).                                                                                                                                                                                                                |
| Net weight            | 7.068                                                                                                                                                                                                                   |
| Gross weight          | 7.441                                                                                                                                                                                                                   |
| Customs tariff number | 73269098                                                                                                                                                                                                                |
| EAN                   | 4028177100053                                                                                                                                                                                                           |
| ETIM 9                | EC002625                                                                                                                                                                                                                |
| ETIM 8                | EC002625                                                                                                                                                                                                                |
|                       |                                                                                                                                                                                                                         |