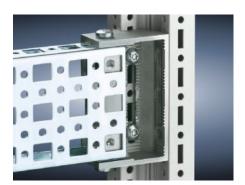

# SZ 4379.000 - PS punched section without mounting flange, 23 x 73 mm for TS, VX SE

For mounting on the horizontal and vertical enclosure sections of a TS via support bracket PS.

#### **Features**

| Model No.             | SZ 4379.000                                                                                                                                                                                                             |
|-----------------------|-------------------------------------------------------------------------------------------------------------------------------------------------------------------------------------------------------------------------|
| Material              | Sheet steel                                                                                                                                                                                                             |
| Surface finish        | Zinc-plated                                                                                                                                                                                                             |
| Length                | 1,695 mm                                                                                                                                                                                                                |
| Installation options  | Directly to the vertical enclosure section via support brackets TS, via adaptor rail for PS compatibility in conjunction with support brackets PS  Directly on the horizontal enclosure section via support brackets PS |
| To fit                | Enclosure type: TS<br>VX SE<br>Suitable for width or height or depth: 1,800 mm                                                                                                                                          |
| Packs of              | 4 pc(s).                                                                                                                                                                                                                |
| Net weight            | 7.068                                                                                                                                                                                                                   |
| Gross weight          | 7.441                                                                                                                                                                                                                   |
| Customs tariff number | 73269098                                                                                                                                                                                                                |
| EAN                   | 4028177100053                                                                                                                                                                                                           |
| ETIM 9                | EC002625                                                                                                                                                                                                                |
| ETIM 8                | EC002625                                                                                                                                                                                                                |
|                       |                                                                                                                                                                                                                         |