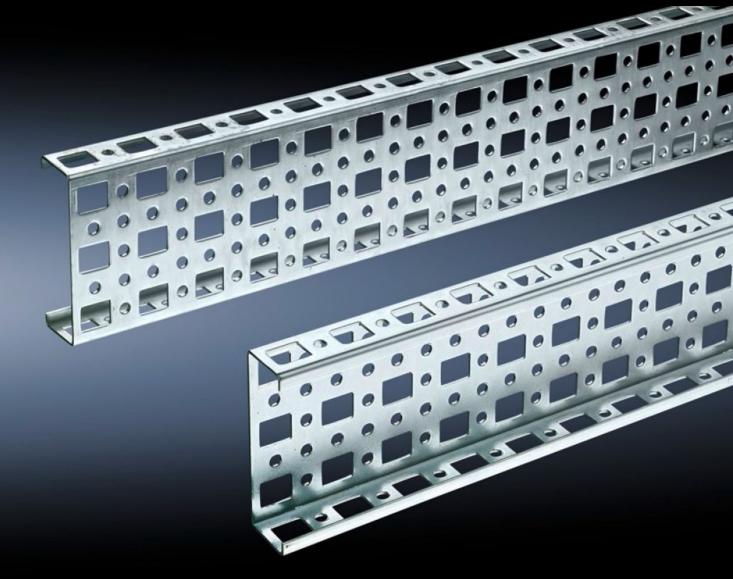

# SZ 4379.000 - PS punched section without mounting flange, 23 x 73 mm for TS, VX SE

For mounting on the horizontal and vertical enclosure sections of a TS via support bracket PS.

#### **Features**

| Model No.             | SZ 4379.000                                                                                                                                                                                                             |
|-----------------------|-------------------------------------------------------------------------------------------------------------------------------------------------------------------------------------------------------------------------|
| Material              | Sheet steel                                                                                                                                                                                                             |
| Surface finish        | Zinc-plated                                                                                                                                                                                                             |
| Length                | 1,695 mm                                                                                                                                                                                                                |
| Installation options  | Directly to the vertical enclosure section via support brackets TS, via adaptor rail for PS compatibility in conjunction with support brackets PS  Directly on the horizontal enclosure section via support brackets PS |
| To fit                | Enclosure type: TS<br>VX SE<br>Suitable for width or height or depth: 1,800 mm                                                                                                                                          |
| Packs of              | 4 pc(s).                                                                                                                                                                                                                |
| Net weight            | 7.068                                                                                                                                                                                                                   |
| Gross weight          | 7.441                                                                                                                                                                                                                   |
| Customs tariff number | 73269098                                                                                                                                                                                                                |
| EAN                   | 4028177100053                                                                                                                                                                                                           |
| ETIM 9                | EC002625                                                                                                                                                                                                                |
| ETIM 8                | EC002625                                                                                                                                                                                                                |
|                       |                                                                                                                                                                                                                         |