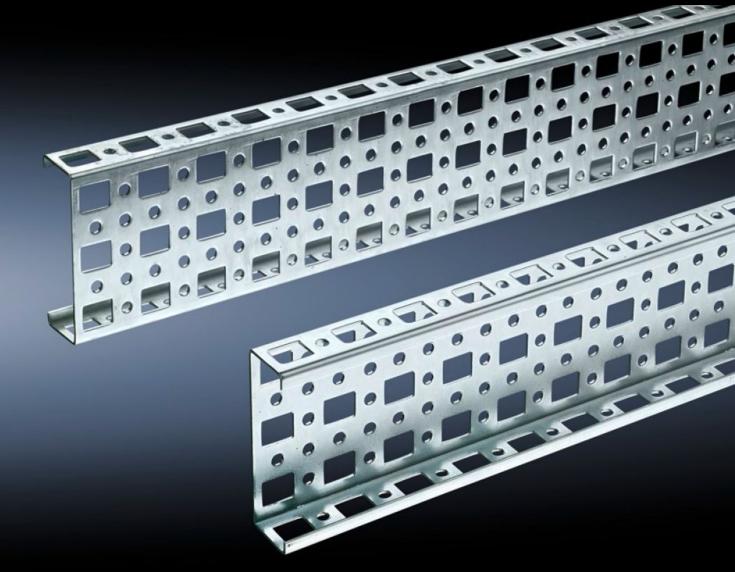

# SZ 4380.000 - PS punched section without mounting flange, 23 x 73 mm for TS, VX SE

For mounting on the horizontal and vertical enclosure sections of a TS via support bracket PS.

#### **Features**

| Model No.             | SZ 4380.000                                                                                                                                                                                                             |
|-----------------------|-------------------------------------------------------------------------------------------------------------------------------------------------------------------------------------------------------------------------|
| Material              | Sheet steel                                                                                                                                                                                                             |
| Surface finish        | Zinc-plated                                                                                                                                                                                                             |
| Length                | 1,895 mm                                                                                                                                                                                                                |
| Installation options  | Directly to the vertical enclosure section via support brackets TS, via adaptor rail for PS compatibility in conjunction with support brackets PS  Directly on the horizontal enclosure section via support brackets PS |
| To fit                | Enclosure type: TS<br>VX SE<br>Suitable for width or height or depth: 2,000 mm                                                                                                                                          |
| Packs of              | 4 pc(s).                                                                                                                                                                                                                |
| Net weight            | 7.944                                                                                                                                                                                                                   |
| Gross weight          | 8.24                                                                                                                                                                                                                    |
| Customs tariff number | 73269098                                                                                                                                                                                                                |
| EAN                   | 4028177100077                                                                                                                                                                                                           |
| ETIM 9                | EC002625                                                                                                                                                                                                                |
| ETIM 8                | EC002625                                                                                                                                                                                                                |
|                       |                                                                                                                                                                                                                         |