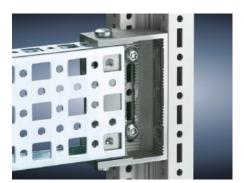

# SZ 4380.000 - PS punched section without mounting flange, 23 x 73 mm for TS, VX SE

For mounting on the horizontal and vertical enclosure sections of a TS via support bracket PS.

#### **Features**

| Model No.             | SZ 4380.000                                                                                                                                                                                                             |
|-----------------------|-------------------------------------------------------------------------------------------------------------------------------------------------------------------------------------------------------------------------|
| Material              | Sheet steel                                                                                                                                                                                                             |
| Surface finish        | Zinc-plated                                                                                                                                                                                                             |
| Length                | 1,895 mm                                                                                                                                                                                                                |
| Installation options  | Directly to the vertical enclosure section via support brackets TS, via adaptor rail for PS compatibility in conjunction with support brackets PS  Directly on the horizontal enclosure section via support brackets PS |
| To fit                | Enclosure type: TS<br>VX SE<br>Suitable for width or height or depth: 2,000 mm                                                                                                                                          |
| Packs of              | 4 pc(s).                                                                                                                                                                                                                |
| Net weight            | 7.944                                                                                                                                                                                                                   |
| Gross weight          | 8.24                                                                                                                                                                                                                    |
| Customs tariff number | 73269098                                                                                                                                                                                                                |
| EAN                   | 4028177100077                                                                                                                                                                                                           |
| ETIM 9                | EC002625                                                                                                                                                                                                                |
| ETIM 8                | EC002625                                                                                                                                                                                                                |
|                       |                                                                                                                                                                                                                         |