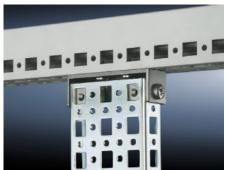

# SZ 4380.000 - PS punched section without mounting flange, 23 x 73 mm for TS, VX SE

For mounting on the horizontal and vertical enclosure sections of a TS via support bracket PS.

#### **Features**

| Model No.             | SZ 4380.000                                                                                                                                                                                                             |
|-----------------------|-------------------------------------------------------------------------------------------------------------------------------------------------------------------------------------------------------------------------|
| Material              | Sheet steel                                                                                                                                                                                                             |
| Surface finish        | Zinc-plated                                                                                                                                                                                                             |
| Length                | 1,895 mm                                                                                                                                                                                                                |
| Installation options  | Directly to the vertical enclosure section via support brackets TS, via adaptor rail for PS compatibility in conjunction with support brackets PS  Directly on the horizontal enclosure section via support brackets PS |
| To fit                | Enclosure type: TS<br>VX SE<br>Suitable for width or height or depth: 2,000 mm                                                                                                                                          |
| Packs of              | 4 pc(s).                                                                                                                                                                                                                |
| Net weight            | 7.944                                                                                                                                                                                                                   |
| Gross weight          | 8.24                                                                                                                                                                                                                    |
| Customs tariff number | 73269098                                                                                                                                                                                                                |
| EAN                   | 4028177100077                                                                                                                                                                                                           |
| ETIM 9                | EC002625                                                                                                                                                                                                                |
| ETIM 8                | EC002625                                                                                                                                                                                                                |
|                       |                                                                                                                                                                                                                         |