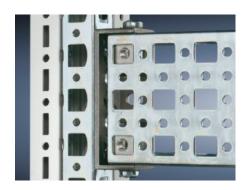

# SZ 4380.000 - PS punched section without mounting flange, 23 x 73 mm for TS, VX SE

For mounting on the horizontal and vertical enclosure sections of a TS via support bracket PS.

#### **Features**

| Model No.             | SZ 4380.000                                                                                                                                                                                                             |
|-----------------------|-------------------------------------------------------------------------------------------------------------------------------------------------------------------------------------------------------------------------|
| Material              | Sheet steel                                                                                                                                                                                                             |
| Surface finish        | Zinc-plated                                                                                                                                                                                                             |
| Length                | 1,895 mm                                                                                                                                                                                                                |
| Installation options  | Directly to the vertical enclosure section via support brackets TS, via adaptor rail for PS compatibility in conjunction with support brackets PS  Directly on the horizontal enclosure section via support brackets PS |
| To fit                | Enclosure type: TS<br>VX SE<br>Suitable for width or height or depth: 2,000 mm                                                                                                                                          |
| Packs of              | 4 pc(s).                                                                                                                                                                                                                |
| Net weight            | 7.944                                                                                                                                                                                                                   |
| Gross weight          | 8.24                                                                                                                                                                                                                    |
| Customs tariff number | 73269098                                                                                                                                                                                                                |
| EAN                   | 4028177100077                                                                                                                                                                                                           |
| ETIM 9                | EC002625                                                                                                                                                                                                                |
| ETIM 8                | EC002625                                                                                                                                                                                                                |
|                       |                                                                                                                                                                                                                         |