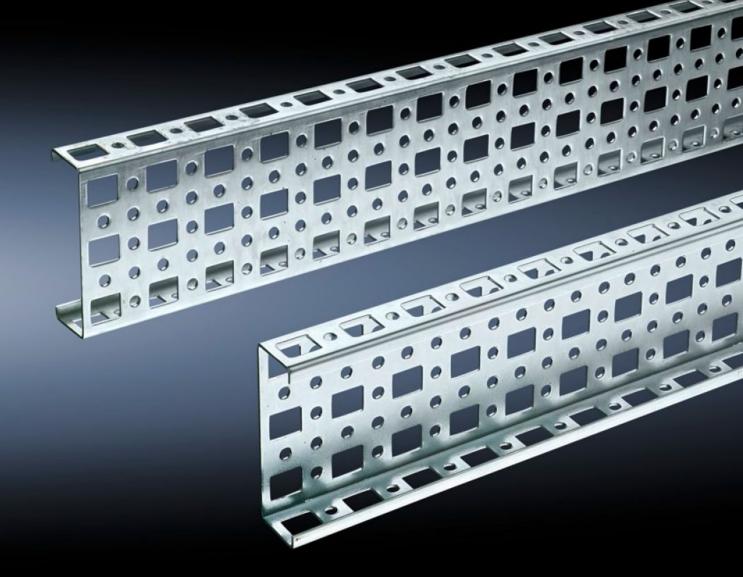

# SZ 4381.000 - PS punched section without mounting flange, 23 x 73 mm for TS, VX SE

For mounting on the horizontal and vertical enclosure sections of a TS via support bracket PS.

#### Features

| Model No.             | SZ 4381.000                                                                                                                                                                                                                     |
|-----------------------|---------------------------------------------------------------------------------------------------------------------------------------------------------------------------------------------------------------------------------|
| Material              | Sheet steel                                                                                                                                                                                                                     |
| Surface finish        | Zinc-plated                                                                                                                                                                                                                     |
| Length                | 2,095 mm                                                                                                                                                                                                                        |
| Installation options  | Directly to the vertical enclosure section via support brackets TS, via<br>adaptor rail for PS compatibility in conjunction with support<br>brackets PS<br>Directly on the horizontal enclosure section via support brackets PS |
| To fit                | Enclosure type: TS<br>VX SE<br>Suitable for width or height or depth: 2,200 mm                                                                                                                                                  |
| Packs of              | 4 pc(s).                                                                                                                                                                                                                        |
| Net weight            | 8.608                                                                                                                                                                                                                           |
| Gross weight          | 9.062                                                                                                                                                                                                                           |
| Customs tariff number | 73269098                                                                                                                                                                                                                        |
| EAN                   | 4028177100091                                                                                                                                                                                                                   |
| ETIM 9                | EC002625                                                                                                                                                                                                                        |
| ETIM 8                | EC002625                                                                                                                                                                                                                        |
|                       |                                                                                                                                                                                                                                 |