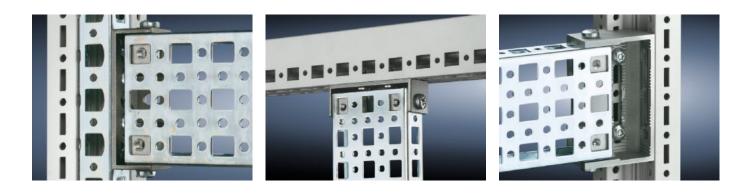

# SZ 4381.000 - PS punched section without mounting flange, 23 x 73 mm for TS, VX SE

For mounting on the horizontal and vertical enclosure sections of a TS via support bracket PS.

#### Features

| Model No.             | SZ 4381.000                                                                                                                                                                                                                     |
|-----------------------|---------------------------------------------------------------------------------------------------------------------------------------------------------------------------------------------------------------------------------|
| Material              | Sheet steel                                                                                                                                                                                                                     |
| Surface finish        | Zinc-plated                                                                                                                                                                                                                     |
| Length                | 2,095 mm                                                                                                                                                                                                                        |
| Installation options  | Directly to the vertical enclosure section via support brackets TS, via<br>adaptor rail for PS compatibility in conjunction with support<br>brackets PS<br>Directly on the horizontal enclosure section via support brackets PS |
| To fit                | Enclosure type: TS<br>VX SE<br>Suitable for width or height or depth: 2,200 mm                                                                                                                                                  |
| Packs of              | 4 pc(s).                                                                                                                                                                                                                        |
| Net weight            | 8.608                                                                                                                                                                                                                           |
| Gross weight          | 9.062                                                                                                                                                                                                                           |
| Customs tariff number | 73269098                                                                                                                                                                                                                        |
| EAN                   | 4028177100091                                                                                                                                                                                                                   |
| ETIM 9                | EC002625                                                                                                                                                                                                                        |
| ETIM 8                | EC002625                                                                                                                                                                                                                        |
|                       |                                                                                                                                                                                                                                 |