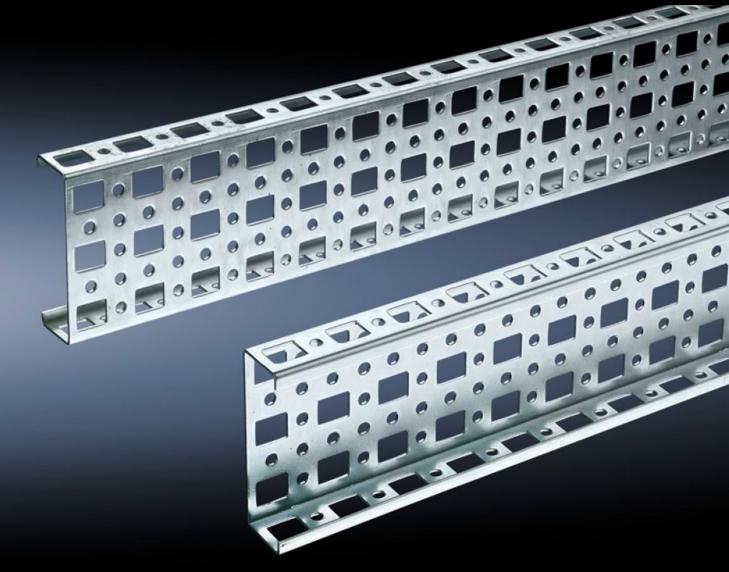

# SZ 4382.000 - PS punched section without mounting flange, 23 x 73 mm for TS, VX SE

For mounting on the horizontal and vertical enclosure sections of a TS via support bracket PS.

#### **Features**

| Model No.             | SZ 4382.000                                                                                                                                                                                                                     |
|-----------------------|---------------------------------------------------------------------------------------------------------------------------------------------------------------------------------------------------------------------------------|
| Material              | Sheet steel                                                                                                                                                                                                                     |
| Surface finish        | Zinc-plated                                                                                                                                                                                                                     |
| Length                | 895 mm                                                                                                                                                                                                                          |
| Installation options  | Directly to the vertical enclosure section via support brackets TS, via<br>adaptor rail for PS compatibility in conjunction with support<br>brackets PS<br>Directly on the horizontal enclosure section via support brackets PS |
| To fit                | Enclosure type: TS<br>VX SE<br>Suitable for width or height or depth: 1,000 mm                                                                                                                                                  |
| Packs of              | 4 pc(s).                                                                                                                                                                                                                        |
| Net weight            | 3.812                                                                                                                                                                                                                           |
| Gross weight          | 3.86                                                                                                                                                                                                                            |
| Customs tariff number | 73269098                                                                                                                                                                                                                        |
| EAN                   | 4028177100114                                                                                                                                                                                                                   |
| ETIM 9                | EC002625                                                                                                                                                                                                                        |
| ETIM 8                | EC002625                                                                                                                                                                                                                        |
|                       |                                                                                                                                                                                                                                 |