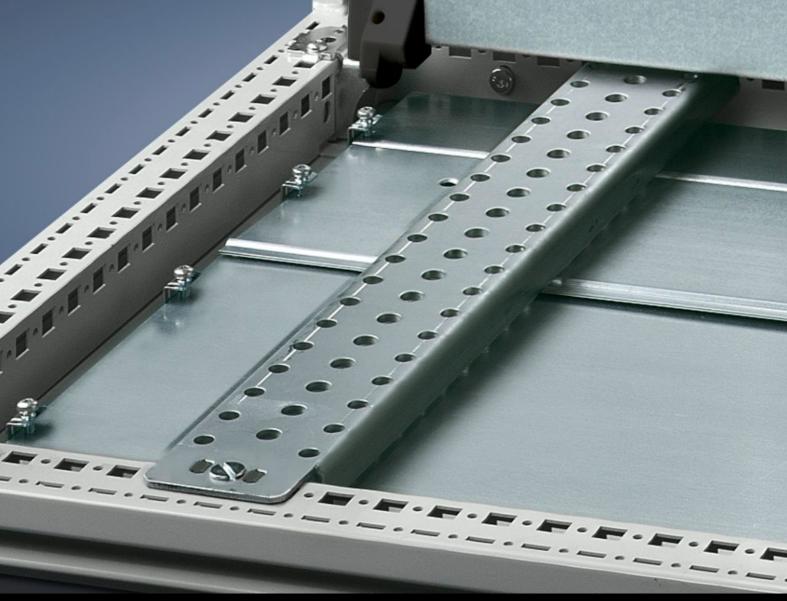

## TS 4394.000 - Support rail 75 x 20 mm for VX, TS, VX SE

For heavy installed equipment such as base isolators or transformers.

#### **Features**

| Model No.            | TS 4394.000                                                                                                                                                                                                                                                                                                                                                                                                |
|----------------------|------------------------------------------------------------------------------------------------------------------------------------------------------------------------------------------------------------------------------------------------------------------------------------------------------------------------------------------------------------------------------------------------------------|
| Design               | Slotted                                                                                                                                                                                                                                                                                                                                                                                                    |
| Product description  | For heavy installed equipment such as base isolators or transformers.                                                                                                                                                                                                                                                                                                                                      |
| Material             | Sheet steel                                                                                                                                                                                                                                                                                                                                                                                                |
| Surface finish       | Zinc-plated                                                                                                                                                                                                                                                                                                                                                                                                |
| Supply includes      | Assembly parts                                                                                                                                                                                                                                                                                                                                                                                             |
| Installation options | On the inner mounting level of the VX enclosure section On the vertical TS enclosure section via snap-on nuts TS 8800.808 or adaptor rails for VX compatibility, height-offset, via TS punched rail 25 x 38 mm On the horizontal TS enclosure section: in the width, in the depth On the VX SE enclosure section in the width (bottom and top) or in the depth (bottom and top) via snap-on nuts 8800.808. |
| To fit               | Enclosure type: VX TS VX SE Width: = 400 mm Depth: = 400 mm                                                                                                                                                                                                                                                                                                                                                |
| Packs of             | 4 pc(s).                                                                                                                                                                                                                                                                                                                                                                                                   |
| Net weight           | 3.928                                                                                                                                                                                                                                                                                                                                                                                                      |