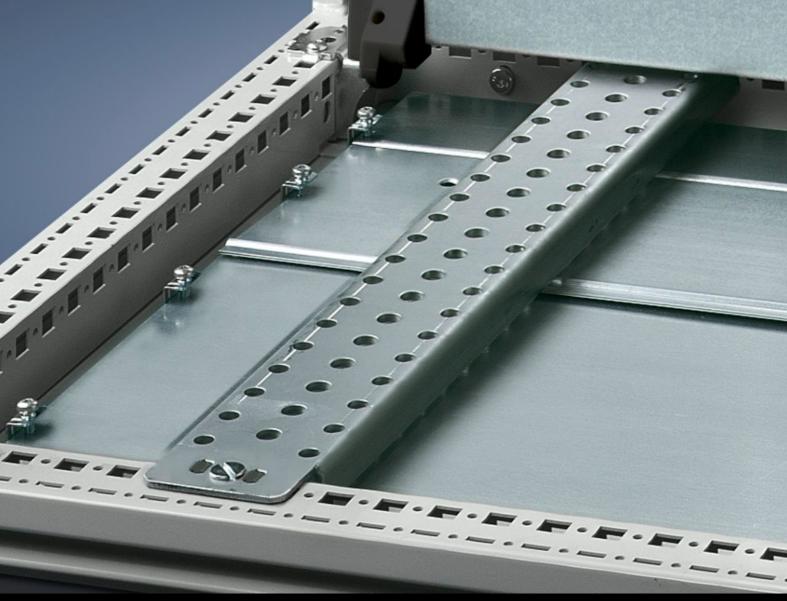

## TS 4398.000 - Support rail 75 x 20 mm for VX, TS, VX SE

For heavy installed equipment such as base isolators or transformers.

#### **Features**

| Model No.            | TS 4398.000                                                                                                                                                                                                                                                                                                                                                                                                |
|----------------------|------------------------------------------------------------------------------------------------------------------------------------------------------------------------------------------------------------------------------------------------------------------------------------------------------------------------------------------------------------------------------------------------------------|
| Design               | Slotted                                                                                                                                                                                                                                                                                                                                                                                                    |
| Product description  | For heavy installed equipment such as base isolators or transformers.                                                                                                                                                                                                                                                                                                                                      |
| Material             | Sheet steel                                                                                                                                                                                                                                                                                                                                                                                                |
| Surface finish       | Zinc-plated                                                                                                                                                                                                                                                                                                                                                                                                |
| Supply includes      | Assembly parts                                                                                                                                                                                                                                                                                                                                                                                             |
| Installation options | On the inner mounting level of the VX enclosure section On the vertical TS enclosure section via snap-on nuts TS 8800.808 or adaptor rails for VX compatibility, height-offset, via TS punched rail 25 x 38 mm On the horizontal TS enclosure section: in the width, in the depth On the VX SE enclosure section in the width (bottom and top) or in the depth (bottom and top) via snap-on nuts 8800.808. |
| To fit               | Enclosure type: VX TS VX SE Width: = 800 mm Depth: = 800 mm                                                                                                                                                                                                                                                                                                                                                |
| Packs of             | 4 pc(s).                                                                                                                                                                                                                                                                                                                                                                                                   |
| Net weight           | 8.432                                                                                                                                                                                                                                                                                                                                                                                                      |