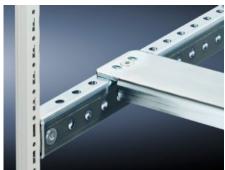

## TS 4398.500 - Support rail 75 x 20 mm for VX, TS, VX SE

For heavy installed equipment such as base isolators or transformers.

#### **Features**

| Model No.            | TS 4398.500                                                                                                                                                                                                                                                                                                                                                                                                |
|----------------------|------------------------------------------------------------------------------------------------------------------------------------------------------------------------------------------------------------------------------------------------------------------------------------------------------------------------------------------------------------------------------------------------------------|
| Design               | unslotted                                                                                                                                                                                                                                                                                                                                                                                                  |
| Product description  | For heavy installed equipment such as base isolators or transformers.                                                                                                                                                                                                                                                                                                                                      |
| Material             | Sheet steel                                                                                                                                                                                                                                                                                                                                                                                                |
| Surface finish       | Zinc-plated                                                                                                                                                                                                                                                                                                                                                                                                |
| Supply includes      | Assembly parts                                                                                                                                                                                                                                                                                                                                                                                             |
| Installation options | On the inner mounting level of the VX enclosure section On the vertical TS enclosure section via snap-on nuts TS 8800.808 or adaptor rails for VX compatibility, height-offset, via TS punched rail 25 x 38 mm On the horizontal TS enclosure section: in the width, in the depth On the VX SE enclosure section in the width (bottom and top) or in the depth (bottom and top) via snap-on nuts 8800.808. |
| To fit               | Enclosure type: VX TS VX SE Width: = 800 mm Depth: = 800 mm                                                                                                                                                                                                                                                                                                                                                |
| Packs of             | 4 pc(s).                                                                                                                                                                                                                                                                                                                                                                                                   |
| Net weight           | 9.152                                                                                                                                                                                                                                                                                                                                                                                                      |