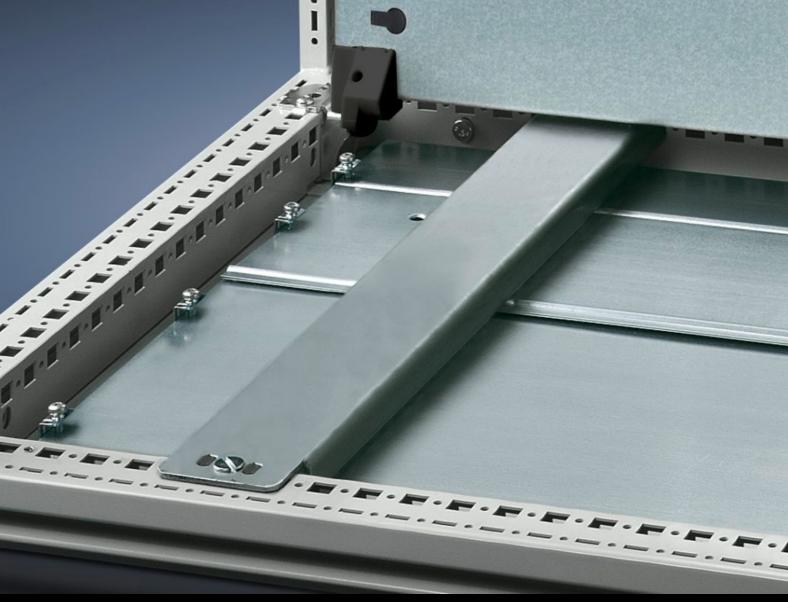

## TS 4398.500 - Support rail 75 x 20 mm for VX, TS, VX SE

For heavy installed equipment such as base isolators or transformers.

#### **Features**

| Model No.            | TS 4398.500                                                                                                                                                                                                                                                                                                                                                                                                |
|----------------------|------------------------------------------------------------------------------------------------------------------------------------------------------------------------------------------------------------------------------------------------------------------------------------------------------------------------------------------------------------------------------------------------------------|
| Design               | unslotted                                                                                                                                                                                                                                                                                                                                                                                                  |
| Product description  | For heavy installed equipment such as base isolators or transformers.                                                                                                                                                                                                                                                                                                                                      |
| Material             | Sheet steel                                                                                                                                                                                                                                                                                                                                                                                                |
| Surface finish       | Zinc-plated                                                                                                                                                                                                                                                                                                                                                                                                |
| Supply includes      | Assembly parts                                                                                                                                                                                                                                                                                                                                                                                             |
| Installation options | On the inner mounting level of the VX enclosure section On the vertical TS enclosure section via snap-on nuts TS 8800.808 or adaptor rails for VX compatibility, height-offset, via TS punched rail 25 x 38 mm On the horizontal TS enclosure section: in the width, in the depth On the VX SE enclosure section in the width (bottom and top) or in the depth (bottom and top) via snap-on nuts 8800.808. |
| To fit               | Enclosure type: VX TS VX SE Width: = 800 mm Depth: = 800 mm                                                                                                                                                                                                                                                                                                                                                |
| Packs of             | 4 pc(s).                                                                                                                                                                                                                                                                                                                                                                                                   |
| Net weight           | 9.152                                                                                                                                                                                                                                                                                                                                                                                                      |