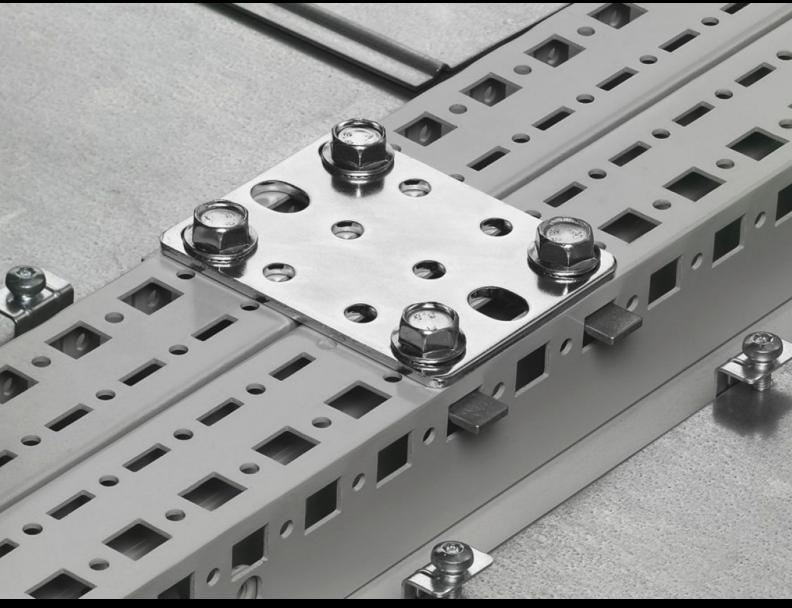

## TS 4582.500 - Baying brackets for TS/TS, TS/PS

For additional stability or if mounting plate brackets, swing frames or busbar supports prevent installation of a baying bracket.

## **Features**

| Model No.             | TS 4582.500                                                                                                                                                 |
|-----------------------|-------------------------------------------------------------------------------------------------------------------------------------------------------------|
| Product description   | For additional stabilisation, or in cases where mounting plate brackets, swing frame or busbar support prevent the installation of angular baying brackets. |
| Material              | Sheet steel                                                                                                                                                 |
| Surface finish        | Zinc-plated                                                                                                                                                 |
| Supply includes       | Assembly parts                                                                                                                                              |
| Assembly instruction  | The snap-on nut is required for mounting on the vertical enclosure section                                                                                  |
| To fit                | Enclosure type: TS 8<br>PS                                                                                                                                  |
| Packs of              | 4 pc(s).                                                                                                                                                    |
| Net weight            | 0.672                                                                                                                                                       |
| Gross weight          | 0.76                                                                                                                                                        |
| Customs tariff number | 83024900                                                                                                                                                    |
| EAN                   | 4028177185531                                                                                                                                               |
| ETIM 9                | EC002622                                                                                                                                                    |
| ETIM 8                | EC002622                                                                                                                                                    |
| ECLASS 8.0            | 27189263                                                                                                                                                    |