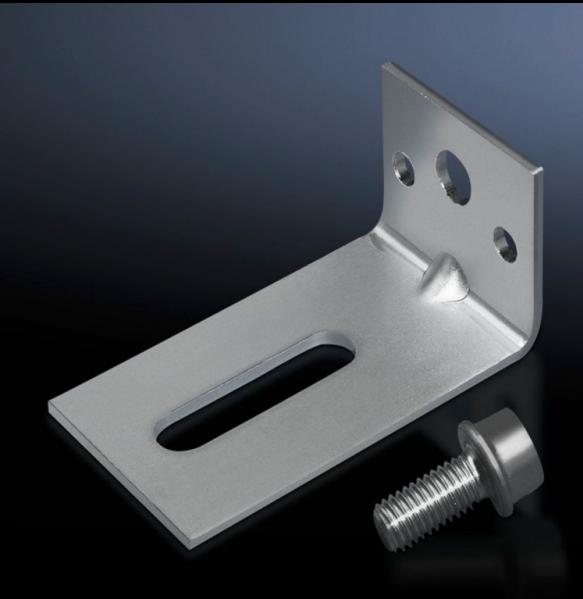

## TS 4595.000 - Wall bracket for VX, VX IT, VX SE, TS, TS IT

For attaching enclosures with a shallow depth and e.g. heavy components on the door or a built-in swing frame, to a wall at the top.

## **Features**

| Model No.                     | TS 4595.000                                                                                                                          |
|-------------------------------|--------------------------------------------------------------------------------------------------------------------------------------|
| Product description           | For attaching enclosures with a shallow depth and e.g. heavy components on the door or a built-in swing frame, to a wall at the top. |
| Material                      | Sheet steel                                                                                                                          |
| Surface finish                | Zinc-plated                                                                                                                          |
| Packs of                      | 4 pc(s).                                                                                                                             |
| Net weight                    | 1                                                                                                                                    |
| Gross weight                  | 1.16                                                                                                                                 |
| PCF per pack (cradle-to-gate) | 4.3 kg CO2 eq (Cat B)                                                                                                                |
| Note on PCF category          | Category B: PCF value (cradle-to-gate) based on the product weight, approximately calculated and self-declared                       |
| Customs tariff number         | 83024900                                                                                                                             |
| EAN                           | 4028177103740                                                                                                                        |
| ETIM 9                        | EC002625                                                                                                                             |
| ETIM 8                        | EC002625                                                                                                                             |
| ECLASS 8.0                    | 27189234                                                                                                                             |