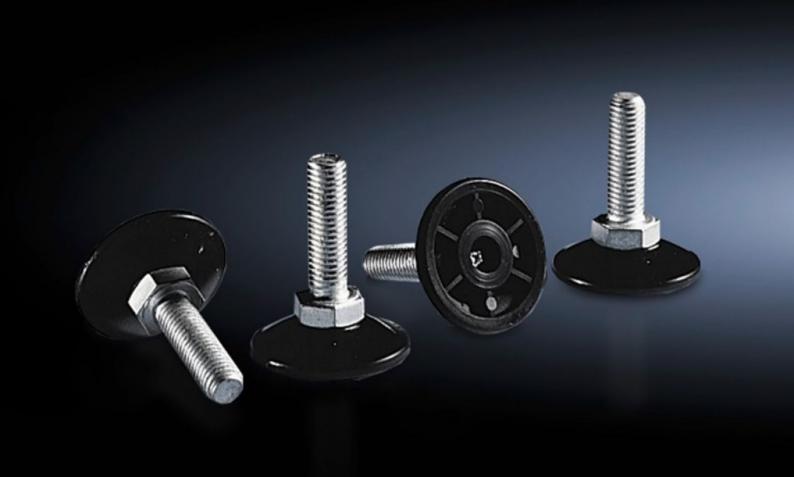

# PS 4612.000 - Levelling feet for VX, TS, TS IT, SE, PC, IW, Blue e+ chillers

To compensate for height differences with floor irregularities. Mounting thread M12. Optionally with hex socket for adjustment from the inside of the enclosure.

#### **Features**

| Model No.                                 | PS 4612.000                                                              |  |
|-------------------------------------------|--------------------------------------------------------------------------|--|
| Design                                    | without hex socket                                                       |  |
| Benefits                                  | To compensate for height differences with floor irregularities           |  |
| Material                                  | Sheet steel                                                              |  |
| Assembly instruction                      | A base/plinth adaptor is required for mounting on the VX base/<br>plinth |  |
| Max. load capacity (static) per component | 3,000 N                                                                  |  |
| Dimensions                                | Thread: M12 x 40                                                         |  |
| To fit                                    | Enclosure type: VX TS TS IT VX SE PC IW Blue e+ chillers TX CableNet     |  |
| Levelling range                           | 18 - 43 mm                                                               |  |
| Packs of                                  | 4 pc(s).                                                                 |  |
| Net weight                                | 0.212                                                                    |  |
| Gross weight                              | 0.229                                                                    |  |
| Customs tariff number                     | 83024900                                                                 |  |
| EAN                                       | 4028177105492                                                            |  |
| E-Number Sweden                           | E7239661                                                                 |  |