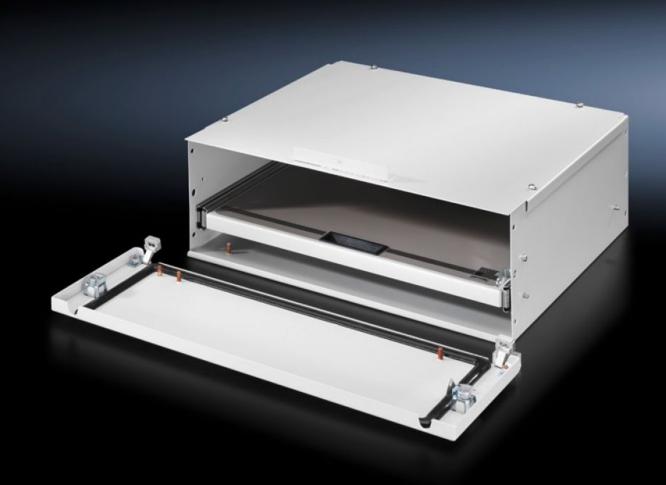

## TP 4757.500 - Drawer for universal console TP

For mouse and keyboard with a maximum width of 500 mm. A high level of protection is retained, even with the flap open.

#### **Features**

| Model No.                            | TP 4757.500                                                                                                             |
|--------------------------------------|-------------------------------------------------------------------------------------------------------------------------|
| Product description                  | For mouse and keyboard with a maximum width of 500 mm. A high level of protection is retained, even with the flap open. |
| Material                             | Sheet steel                                                                                                             |
| Surface finish                       | Textured paint                                                                                                          |
| Colour                               | RAL 7035                                                                                                                |
| Supply includes                      | Double-bit lock insert<br>Assembly parts                                                                                |
| Dimensions                           | Height: 200 mm                                                                                                          |
| Assembly instruction                 | Only suitable for installation without a mounting plate.                                                                |
| IP protection category to IEC 60 529 | IP 55                                                                                                                   |
| Protection category NEMA             | NEMA 12                                                                                                                 |
| Basic material                       | Sheet steel                                                                                                             |
| Packs of                             | 1 pc(s).                                                                                                                |
| Net weight                           | 14.887                                                                                                                  |
| Gross weight                         | 15.67                                                                                                                   |
| Customs tariff number                | 94039910                                                                                                                |