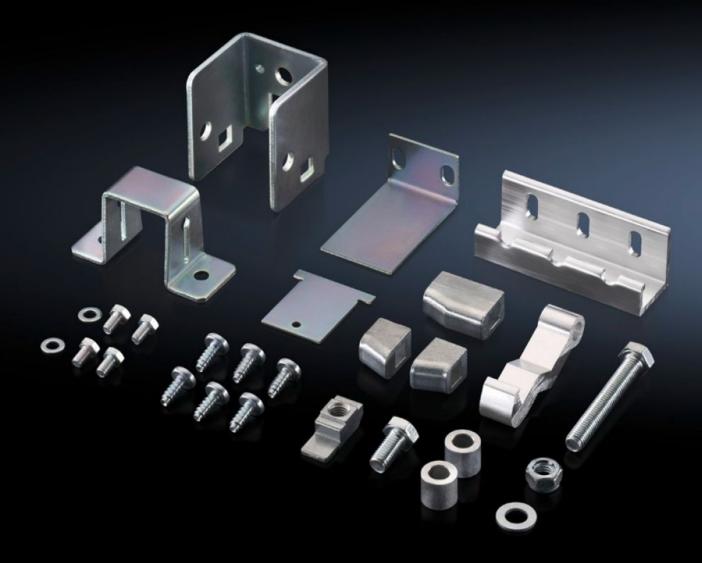

## TS 4911.100 - Adjacent door latch

Adjacent cubicle latch mechanism for installation in adjacent enclosure.

## Features

| Model No.             | TS 4911.100                                                                                                                                                                                    |
|-----------------------|------------------------------------------------------------------------------------------------------------------------------------------------------------------------------------------------|
| Design                | for two-door enclosures                                                                                                                                                                        |
| Product description   | In conjunction with the isolator door cover, the requirements of UL 508 A are also met for bayed enclosure suites. Depending on the baying combination, different components will be required. |
| Installation options  | Installation in adjacent enclosure                                                                                                                                                             |
| Packs of              | 1 pc(s).                                                                                                                                                                                       |
| Net weight            | 0.8                                                                                                                                                                                            |
| Gross weight          | 0.835                                                                                                                                                                                          |
| Customs tariff number | 83015000                                                                                                                                                                                       |
| EAN                   | 4028177624924                                                                                                                                                                                  |
| ETIM 9                | EC000327                                                                                                                                                                                       |
| ETIM 8                | EC000327                                                                                                                                                                                       |
| ECLASS 8.0            | 27409217                                                                                                                                                                                       |
|                       |                                                                                                                                                                                                |