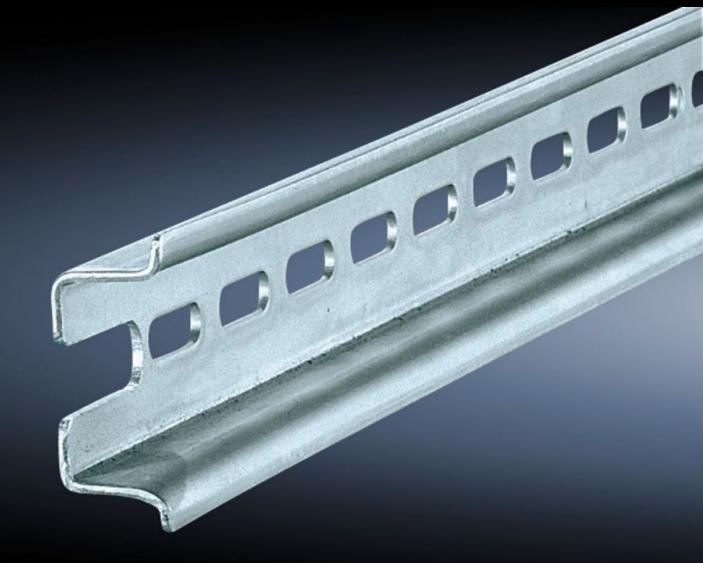

## SZ 4933.000 - Support rail TH 35/15 to EN 60 715 for VX, TS, VX SE

For snap-mounting terminals or other components with a snap-in system to EN 60 715.

## **Features**

| Model No.                     | SZ 4933.000                                                                                                   |
|-------------------------------|---------------------------------------------------------------------------------------------------------------|
| Product description           | For snap-mounting terminals or other components with a snap-in system to EN 60 715.                           |
| Material                      | Sheet steel                                                                                                   |
| Surface finish                | Zinc-plated                                                                                                   |
| Length support rail           | 455 mm                                                                                                        |
| To fit                        | Enclosure type: VX<br>TS<br>Width: = 500 mm<br>Depth: = 500 mm                                                |
| Packs of                      | 6 pc(s).                                                                                                      |
| Net weight                    | 1.602                                                                                                         |
| Gross weight                  | 1.69                                                                                                          |
| PCF per pack (cradle-to-gate) | 6.4 kg CO2 eq (Cat B)                                                                                         |
| Note on PCF category          | Category B: PCF value (cradle-to-gate) based on the product weight approximately calculated and self-declared |
| Customs tariff number         | 73269098                                                                                                      |
| EAN                           | 4028177114371                                                                                                 |
| ETIM 9                        | EC001285                                                                                                      |
| ETIM 8                        | EC001285                                                                                                      |
| ECLASS 8.0                    | 27400602                                                                                                      |