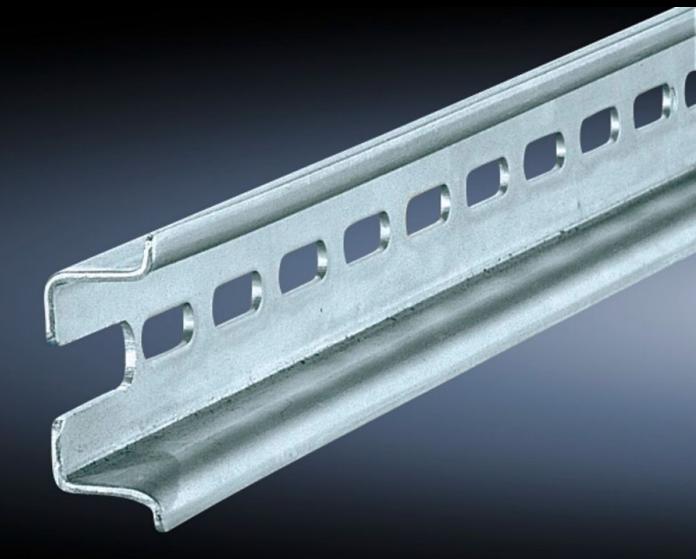

## SZ 4935.000 - Support rail TH 35/15 to EN 60 715 for VX, TS, VX SE

For snap-mounting terminals or other components with a snap-in system to EN 60 715.

## **Features**

| SZ 4935.000                                                                                                    |
|----------------------------------------------------------------------------------------------------------------|
| For snap-mounting terminals or other components with a snap-in system to EN 60 715.                            |
| Sheet steel                                                                                                    |
| Zinc-plated                                                                                                    |
| 755 mm                                                                                                         |
| In base/plinth width 800 mm                                                                                    |
| Enclosure type: VX TS Width: = 800 mm Depth: = 800 mm                                                          |
| Base/plinth system AX                                                                                          |
| 6 pc(s).                                                                                                       |
| 2.64                                                                                                           |
| 2.882                                                                                                          |
| 10.8 kg CO2 eq (Cat B)                                                                                         |
| Category B: PCF value (cradle-to-gate) based on the product weight, approximately calculated and self-declared |
| 73269098                                                                                                       |
| 4028177114418                                                                                                  |
|                                                                                                                |
| EC001285                                                                                                       |
| EC001285<br>EC001285                                                                                           |
|                                                                                                                |