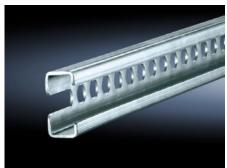

# SZ 4944.000 - C rails 30/15 to EN 60 715 for VX, TS, VX SE

For direct external mounting on the horizontal enclosure section or vertical enclosure section with additional assembly components.

#### **Features**

| SZ 4944.000                                                                                                                                                                                                                                                                                                                                                                                                                                                                                                                                                           |
|-----------------------------------------------------------------------------------------------------------------------------------------------------------------------------------------------------------------------------------------------------------------------------------------------------------------------------------------------------------------------------------------------------------------------------------------------------------------------------------------------------------------------------------------------------------------------|
| Sheet steel                                                                                                                                                                                                                                                                                                                                                                                                                                                                                                                                                           |
| Zinc-plated                                                                                                                                                                                                                                                                                                                                                                                                                                                                                                                                                           |
| 555 mm                                                                                                                                                                                                                                                                                                                                                                                                                                                                                                                                                                |
| On the inner mounting level of the VX enclosure section On the vertical TS, VX SE enclosure section via snap-on nuts TS 8800.808 or adaptor rails for VX compatibility On the horizontal VX SE enclosure section in the width, top and bottom On the horizontal VX SE enclosure section in the depth at the bottom (without mounting plate) and at the top via snap-on nuts 8800.808. On the horizontal TS enclosure section In the width or depth of the 3-part AX. Depending on the installation situation, the bar will need to be shortened to the required size. |
| In base/plinth width 600 mm on the base/plinth trim panels, in conjunction with holder/spacer                                                                                                                                                                                                                                                                                                                                                                                                                                                                         |
| In base/plinth width 600 mm, in conjunction with metal multi-tooth screws                                                                                                                                                                                                                                                                                                                                                                                                                                                                                             |
|                                                                                                                                                                                                                                                                                                                                                                                                                                                                                                                                                                       |