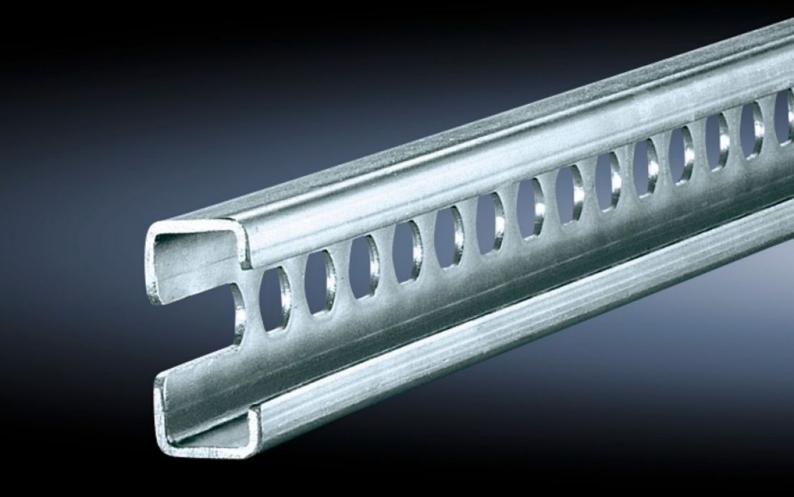

# SZ 4944.000 - C rails 30/15 to EN 60 715 for VX, TS, VX SE

For direct external mounting on the horizontal enclosure section or vertical enclosure section with additional assembly components.

#### **Features**

| SZ 4944.000                                                                                                                                                                                                                                                                                                                                                                                                                                                                                                                                                           |
|-----------------------------------------------------------------------------------------------------------------------------------------------------------------------------------------------------------------------------------------------------------------------------------------------------------------------------------------------------------------------------------------------------------------------------------------------------------------------------------------------------------------------------------------------------------------------|
| Sheet steel                                                                                                                                                                                                                                                                                                                                                                                                                                                                                                                                                           |
| Zinc-plated                                                                                                                                                                                                                                                                                                                                                                                                                                                                                                                                                           |
| 555 mm                                                                                                                                                                                                                                                                                                                                                                                                                                                                                                                                                                |
| On the inner mounting level of the VX enclosure section On the vertical TS, VX SE enclosure section via snap-on nuts TS 8800.808 or adaptor rails for VX compatibility On the horizontal VX SE enclosure section in the width, top and bottom On the horizontal VX SE enclosure section in the depth at the bottom (without mounting plate) and at the top via snap-on nuts 8800.808. On the horizontal TS enclosure section In the width or depth of the 3-part AX. Depending on the installation situation, the bar will need to be shortened to the required size. |
| In base/plinth width 600 mm on the base/plinth trim panels, in conjunction with holder/spacer                                                                                                                                                                                                                                                                                                                                                                                                                                                                         |
| In base/plinth width 600 mm, in conjunction with metal multi-tooth screws                                                                                                                                                                                                                                                                                                                                                                                                                                                                                             |
|                                                                                                                                                                                                                                                                                                                                                                                                                                                                                                                                                                       |