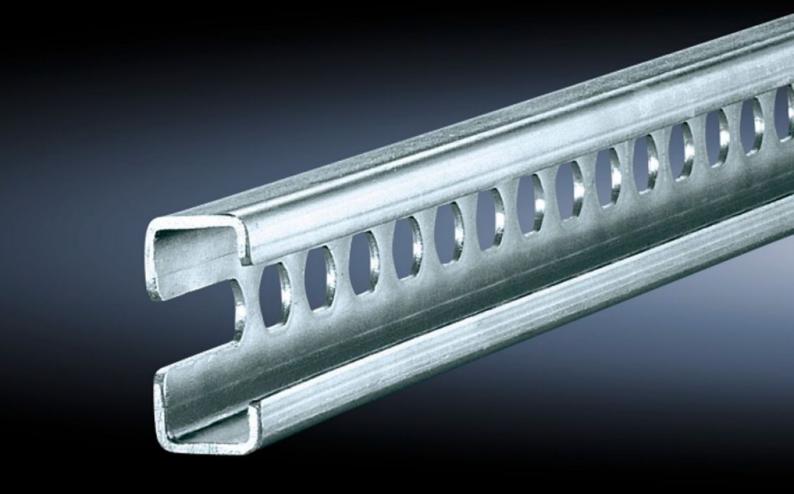

# SZ 4946.000 - C rails 30/15 to EN 60 715 for VX, TS, VX SE

For direct external mounting on the horizontal enclosure section or vertical enclosure section with additional assembly components.

#### **Features**

| SZ 4946.000                                                                                                                                                                                                                                                                                                                                                                                                                                                                                                                                                           |
|-----------------------------------------------------------------------------------------------------------------------------------------------------------------------------------------------------------------------------------------------------------------------------------------------------------------------------------------------------------------------------------------------------------------------------------------------------------------------------------------------------------------------------------------------------------------------|
| Sheet steel                                                                                                                                                                                                                                                                                                                                                                                                                                                                                                                                                           |
| Zinc-plated                                                                                                                                                                                                                                                                                                                                                                                                                                                                                                                                                           |
| 955 mm                                                                                                                                                                                                                                                                                                                                                                                                                                                                                                                                                                |
| On the inner mounting level of the VX enclosure section On the vertical TS, VX SE enclosure section via snap-on nuts TS 8800.808 or adaptor rails for VX compatibility On the horizontal VX SE enclosure section in the width, top and bottom On the horizontal VX SE enclosure section in the depth at the bottom (without mounting plate) and at the top via snap-on nuts 8800.808. On the horizontal TS enclosure section In the width or depth of the 3-part AX. Depending on the installation situation, the bar will need to be shortened to the required size. |
| In base/plinth width 1000 mm on the base/plinth trim panels, in conjunction with holder/spacer                                                                                                                                                                                                                                                                                                                                                                                                                                                                        |
| In base/plinth width 1000 mm, in conjunction with metal multi-tooth screws                                                                                                                                                                                                                                                                                                                                                                                                                                                                                            |
|                                                                                                                                                                                                                                                                                                                                                                                                                                                                                                                                                                       |