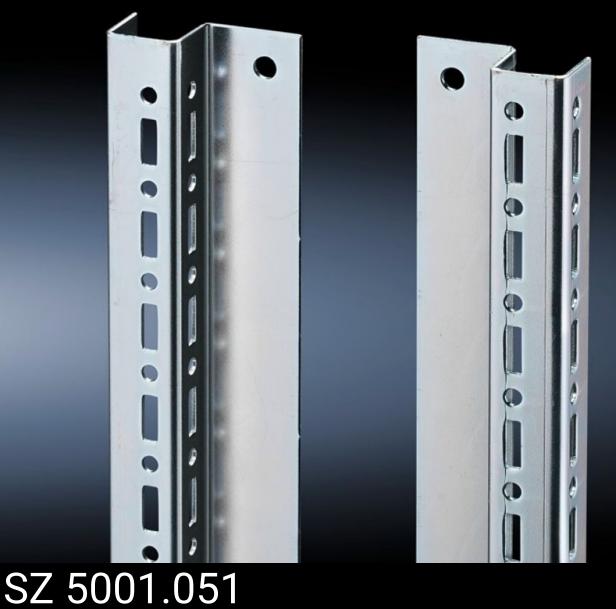

## SZ 5001.051 - Rail for interior installation for TP, compact enclosures HD

For mounting on the existing threaded bolts. With system punchings on three sides.

## Features

| Model No.             | SZ 5001.051                                                                                                                                                         |
|-----------------------|---------------------------------------------------------------------------------------------------------------------------------------------------------------------|
| Product description   | For mounting on the existing threaded bolts. With system punchings on three sides.                                                                                  |
| Material              | Sheet steel                                                                                                                                                         |
| Surface finish        | Zinc-plated                                                                                                                                                         |
| Supply includes       | Assembly parts                                                                                                                                                      |
| Length                | 710 mm                                                                                                                                                              |
| Installation options  | Please note the different installation options in the TP enclosure system and the HD compact enclosure. These can be found in the respective assembly instructions. |
| To fit                | Enclosure type: HD compact enclosure<br>TP                                                                                                                          |
| Packs of              | 4 pc(s).                                                                                                                                                            |
| Net weight            | 2.108                                                                                                                                                               |
| Gross weight          | 2.34                                                                                                                                                                |
| Customs tariff number | 73269098                                                                                                                                                            |
| EAN                   | 4028177479593                                                                                                                                                       |
| ETIM 9                | EC002620                                                                                                                                                            |
| ETIM 8                | EC002620                                                                                                                                                            |
| ECLASS 8.0            | 27189261                                                                                                                                                            |
|                       |                                                                                                                                                                     |