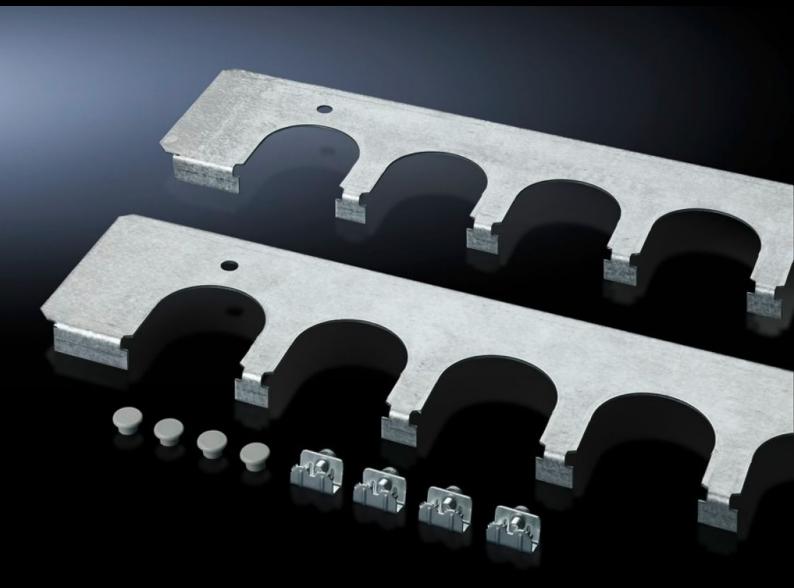

## SZ 5001.237 - Cable entry plates for installation in TP TopConsole system

Secure cable routing in conjunction with cable entry grommets, connector grommets. Fitted instead of standard gland plates.

## **Features**

| Model No.             | SZ 5001.237                                                                                                                 |
|-----------------------|-----------------------------------------------------------------------------------------------------------------------------|
| Product description   | Secure cable routing in conjunction with cable entry grommets, connector grommets. Fitted instead of standard gland plates. |
| Material              | Sheet steel                                                                                                                 |
| Surface finish        | Zinc-plated                                                                                                                 |
| Supply includes       | Assembly parts                                                                                                              |
| To fit                | Enclosure type: TP: = 1,600 mm                                                                                              |
| Packs of              | 1 pc(s).                                                                                                                    |
| Net weight            | 0.839                                                                                                                       |
| Gross weight          | 0.84                                                                                                                        |
| Customs tariff number | 73269098                                                                                                                    |
| EAN                   | 4028177556881                                                                                                               |
| ETIM 9                | EC002620                                                                                                                    |
| ETIM 8                | EC002620                                                                                                                    |
| ECLASS 8.0            | 27189261                                                                                                                    |