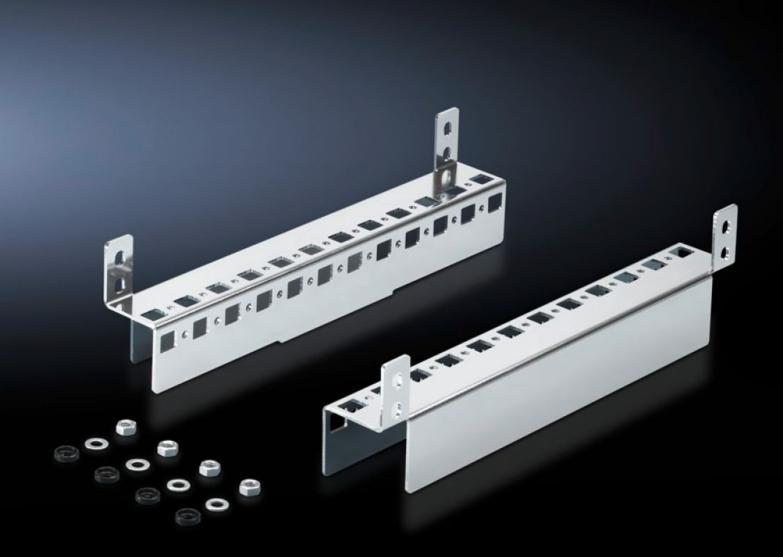

### CM 5001.370 - Base configuration rail for TP

For mounting in the enclosure depth, on the existing threaded bolts, no machining required. System punchings on 2 sides. Creates additional installation options.

#### **Features**

| Model No.                     | CM 5001.370                                                                                                                                                       |  |
|-------------------------------|-------------------------------------------------------------------------------------------------------------------------------------------------------------------|--|
| Product description           | For mounting in the enclosure depth, on the existing threaded bolts, no machining required. System punchings on 2 sides. Creates additional installation options. |  |
| Material                      | Sheet steel                                                                                                                                                       |  |
| Surface finish                | Zinc-plated                                                                                                                                                       |  |
| Supply includes               | Assembly parts                                                                                                                                                    |  |
| To fit                        | Enclosure type: TP<br>Depth: = 400 mm                                                                                                                             |  |
| Packs of                      | 2 pc(s).                                                                                                                                                          |  |
| Net weight                    | 1                                                                                                                                                                 |  |
| Gross weight                  | 1.075                                                                                                                                                             |  |
| PCF per pack (cradle-to-gate) | 4.1 kg CO2 eq (Cat B)                                                                                                                                             |  |
| Note on PCF category          | Category B: PCF value (cradle-to-gate) based on the product weight, approximately calculated and self-declared                                                    |  |
| Customs tariff number         | 73269098                                                                                                                                                          |  |
| EAN                           | 4028177620599                                                                                                                                                     |  |
| ETIM 9                        | EC002625                                                                                                                                                          |  |
|                               |                                                                                                                                                                   |  |