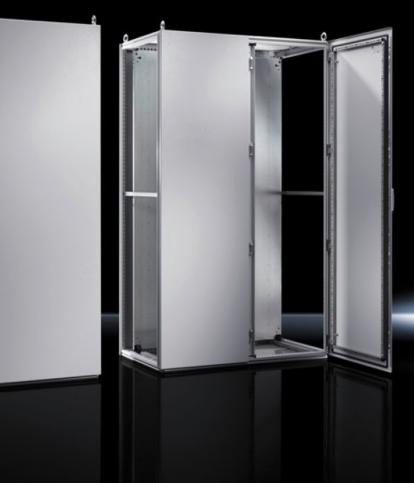

## TS 5050.065 - Rear panel for VX SE, TS

## Features

| Model No.       | TS 5050.065                        |
|-----------------|------------------------------------|
| Surface finish  | Powder-coated                      |
| Colour          | RAL 7035                           |
| Supply includes | Rear panel<br>Assembly parts (set) |
| Dimensions      | Width: 800 mm<br>Height: 2,000 mm  |
| Packs of        | 1 pc(s).                           |
| Net weight      | 19.8                               |
| Gross weight    | 34.5                               |
| EAN             | 4028177701656                      |
| ETIM 9          | EC002524                           |
| ETIM 8          | EC002524                           |
| ECLASS 8.0      | 27182101                           |
|                 |                                    |