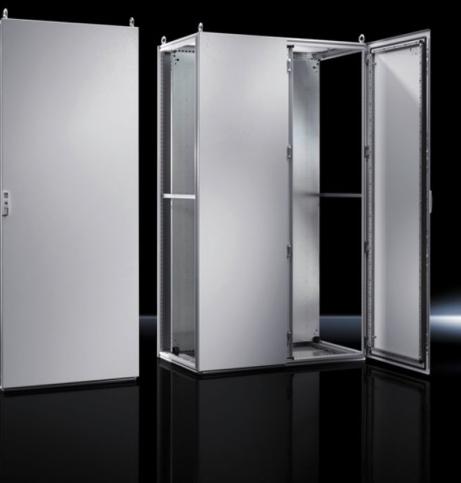

## TS 5050.103 - Roof plates for TS

## Features

| Model No.       | TS 5050.103                    |
|-----------------|--------------------------------|
| Surface finish  | Powder-coated                  |
| Colour          | RAL 7035                       |
| Supply includes | Roof plate                     |
| Dimensions      | Width: 600 mm<br>Depth: 600 mm |
| Packs of        | 1 pc(s).                       |
| Net weight      | 5.2                            |
| Gross weight    | 5.4                            |
| EAN             | 4028177649934                  |
| ETIM 9          | EC000261                       |
| ETIM 8          | EC000261                       |
| ECLASS 8.0      | 27180101                       |
|                 |                                |