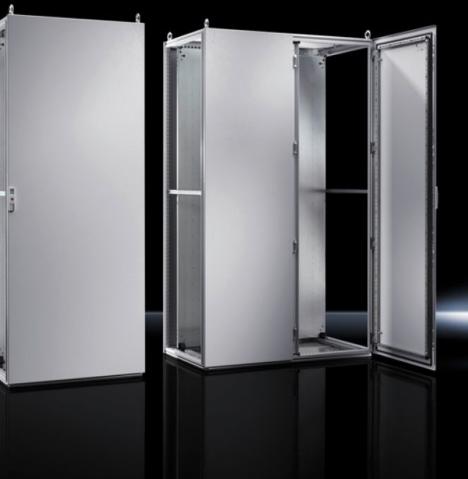

Faster – better – everywhere.





## TS 5050.105 Roof plates

State: 31/07/2025 (Source: rittal.com/gr-en)



POWER DISTRIBUTION >> CLIMATE CONTROL

IT INFRASTRUCTURE SOFTWARE & SERVICES

FRIEDHELM LOH GROUP

ENCLOSURES

## TS 5050.105 - Roof plates for TS

## Features

| Model No.       | TS 5050.105                      |
|-----------------|----------------------------------|
| Surface finish  | Powder-coated                    |
| Colour          | RAL 7035                         |
| Supply includes | Roof plate                       |
| Dimensions      | Width: 1,000 mm<br>Depth: 400 mm |
| Packs of        | 1 pc(s).                         |
| Net weight      | 4.7                              |
| Gross weight    | 5                                |
| EAN             | 4028177649958                    |
| ETIM 9