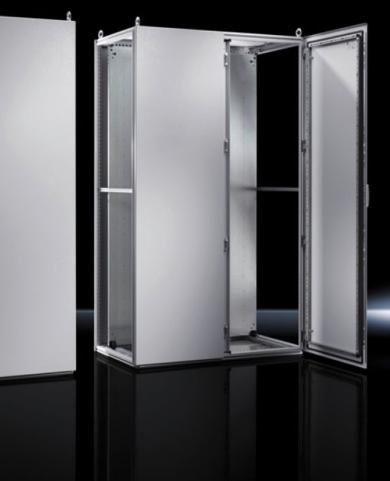

## TS 5050.111 - Roof plates for TS

## Features

| Model No.       | TS 5050.111                      |
|-----------------|----------------------------------|
| Surface finish  | Powder-coated                    |
| Colour          | RAL 7035                         |
| Supply includes | Roof plate                       |
| Dimensions      | Width: 1,200 mm<br>Depth: 800 mm |
| Packs of        | 1 pc(s).                         |
| Net weight      | 6.15                             |
| Gross weight    | 6.4                              |
| EAN             | 4028177650015                    |
| ETIM 9          | EC000744                         |
| ETIM 8          | EC000744                         |
| ECLASS 8.0      | 27182405                         |
|                 |                                  |