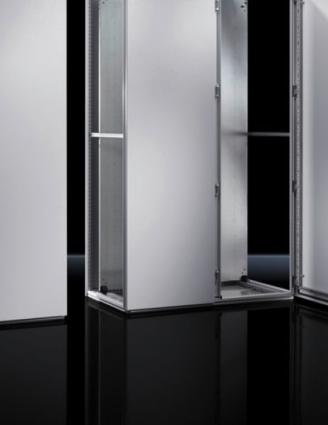

## TS 5050.121 - Rear panel for VX SE, TS

## Features

| Model No.       | TS 5050.121                        |
|-----------------|------------------------------------|
| Surface finish  | Powder-coated                      |
| Colour          | RAL 7035                           |
| Supply includes | Rear panel<br>Assembly parts (set) |
| Dimensions      | Width: 800 mm<br>Height: 1,800 mm  |
| Packs of        | 1 pc(s).                           |
| Net weight      | 18                                 |
| Gross weight    | 33                                 |
| EAN             | 4028177650114                      |
| ETIM 9          | EC002524                           |
| ETIM 8          | EC002524                           |
| ECLASS 8.0      | 27182101                           |
|                 |                                    |