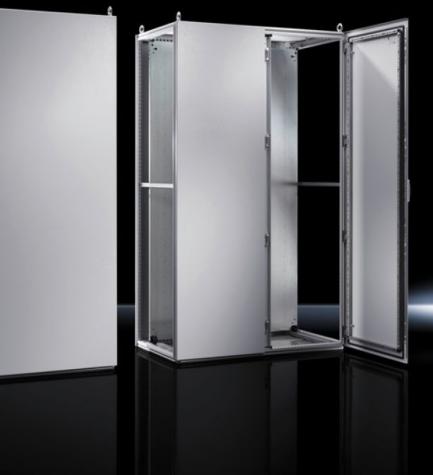

## TS 5050.122 - Rear panel for VX SE, TS

## Features

| Model No.       | TS 5050.122                        |
|-----------------|------------------------------------|
| Surface finish  | Powder-coated                      |
| Colour          | RAL 7035                           |
| Supply includes | Rear panel<br>Assembly parts (set) |
| Dimensions      | Width: 800 mm<br>Height: 2,200 mm  |
| Packs of        | 1 pc(s).                           |
| Net weight      | 21                                 |
| Gross weight    | 36                                 |
| EAN             | 4028177650121                      |
| ETIM 9          | EC002524                           |
| ETIM 8          | EC002524                           |
| ECLASS 8.0      | 27182101                           |
|                 |                                    |