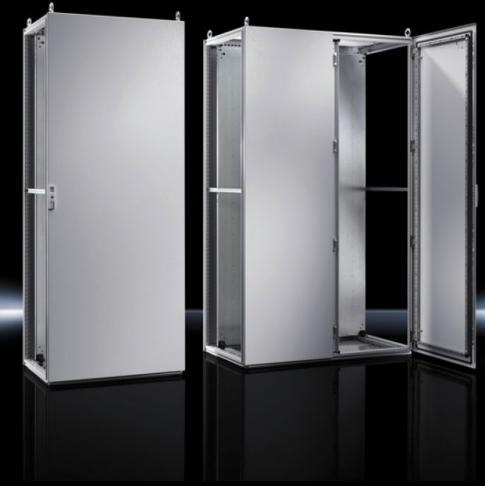

## TS 5050.127 - Rear panel for VX SE, TS

## **Features**

| Model No.       | TS 5050.127                        |  |
|-----------------|------------------------------------|--|
| Surface finish  | Powder-coated                      |  |
| Colour          | RAL 7035                           |  |
| Supply includes | Rear panel<br>Assembly parts (set) |  |
| Dimensions      | Width: 600 mm<br>Height: 2,000 mm  |  |
| Packs of        | 1 pc(s).                           |  |
| Net weight      | 14.5                               |  |
| Gross weight    | 29.5                               |  |
| EAN             | 4028177650176                      |  |
| ETIM 9          | EC002524                           |  |
| ETIM 8          | EC002524                           |  |
| ECLASS 8.0      | 27182101                           |  |