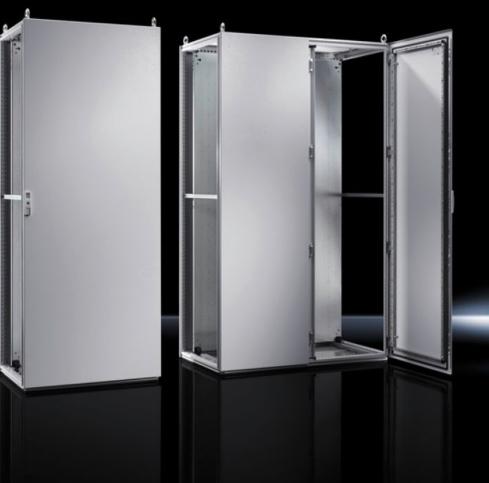

## TS 5050.134 - Rear panel for VX SE, TS

## Features

| Model No.       | TS 5050.134                         |
|-----------------|-------------------------------------|
| Surface finish  | Powder-coated                       |
| Colour          | RAL 7035                            |
| Supply includes | Rear panel<br>Assembly parts (set)  |
| Dimensions      | Width: 1,200 mm<br>Height: 1,800 mm |
| Packs of        | 1 pc(s).                            |
| Net weight      | 26                                  |
| Gross weight    | 38                                  |
| EAN             | 4028177650244                       |
| ETIM 9          | EC002524                            |
| ETIM 8          | EC002524                            |
| ECLASS 8.0      | 27182101                            |
|                 |                                     |