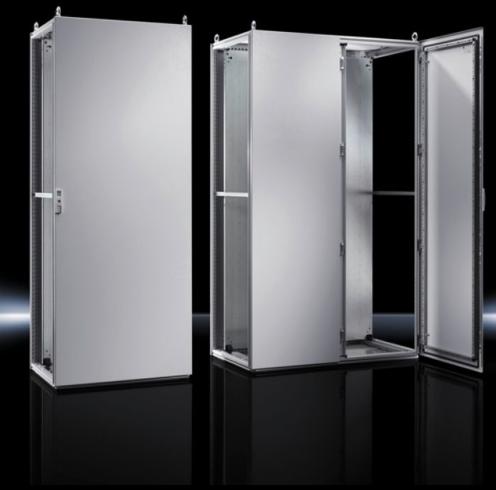

## TS 5050.154 - Single door for TS

## Features

| Model No.       | TS 5050.154                                                |
|-----------------|------------------------------------------------------------|
| Surface finish  | Powder-coated                                              |
| Colour          | RAL 7035                                                   |
| Supply includes | Door Locking rod with double-bit insert Tubular door frame |
| Dimensions      | Width: 600 mm<br>Height: 2,000 mm                          |
| Packs of        | 1 pc(s).                                                   |
| Net weight      | 24.9                                                       |
| Gross weight    | 25.4                                                       |
| EAN             | 4028177650442                                              |
| ETIM 9          | EC000747                                                   |
| ETIM 8          | EC000747                                                   |
| ECLASS 8.0      | 27182204                                                   |
|                 |                                                            |