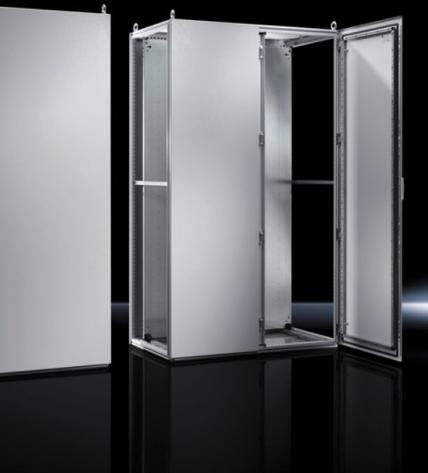

Faster – better – everywhere.





## TS 5050.427 Rear panel

State: 31/07/2025 (Source: rittal.com/gr-en)

POWER DISTRIBUTION

CLIMATE CONTROL

IT INFRASTRUCTURE SOFTWARE & SERVICES



\_\_\_\_/

ENCLOSURES

FRIEDHELM LOH GROUP

## TS 5050.427 - Rear panel for VX SE, TS



## Features

| Model No.       | TS 5050.427                        |
|-----------------|------------------------------------|
| Surface finish  | Powder-coated                      |
| Colour          | RAL 7035                           |
| Supply includes | Rear panel<br>Assembly parts (set) |
| Dimensions      | Width: 400 mm<br>Height: 2,000 mm  |
| Packs of        | 1 pc(s).                           |
| Net weight      | 12                                 |
| Gross weight    | 32                                 |
| EAN             | 402817770203