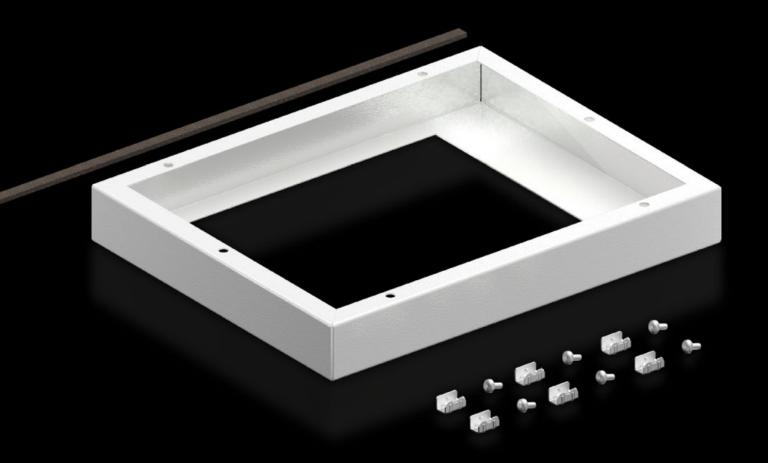

### SK 5050.701 - Adaptor frame for roof-mounted fans

For mounting the latest generation of roof-mounted fans on roof plates with cut-out provided. With cut-out W  $\times$  D 258  $\times$  258 mm.

#### **Features**

| Model No.             | SK 5050.701    |
|-----------------------|----------------|
| Supply includes       | Assembly parts |
| Mounting cut-out      | Width:258 mm   |
|                       | Depth:258 mm   |
| Dimensions            | Width: 515 mm  |
|                       | Height: 50 mm  |
|                       | Depth: 300 mm  |
| Packs of              | 1 pc(s).       |
| Net weight            | 2.76           |
| Gross weight          | 2.96           |
| Customs tariff number | 73269098       |
| EAN                   | 4028177951945  |
| ETIM 9                | EC000320       |
| ECLASS 8.0            | 29170101       |
|                       |                |