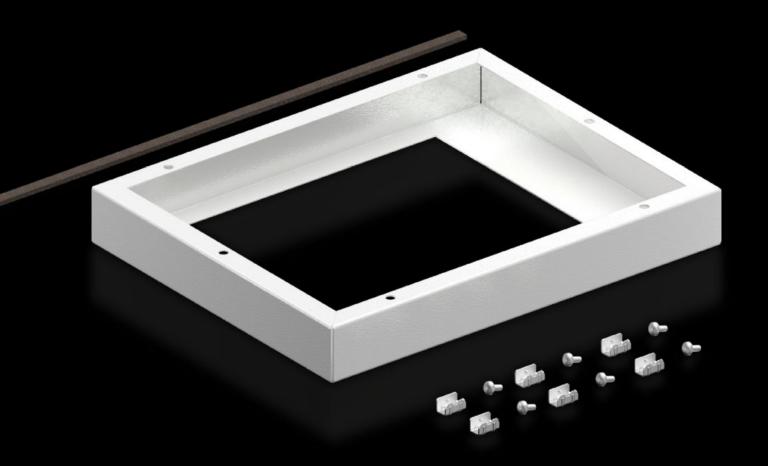

### SK 5050.702 - Adaptor frame for roof-mounted fans

For mounting the latest generation of roof-mounted fans on roof plates with cut-out provided. With cut-out W  $\times$  D 258  $\times$  258 mm.

#### **Features**

| Model No.             | SK 5050.702    |
|-----------------------|----------------|
| Supply includes       | Assembly parts |
| Mounting cut-out      | Width:258 mm   |
|                       | Depth:258 mm   |
| Dimensions            | Width: 530 mm  |
|                       | Height: 50 mm  |
|                       | Depth: 430 mm  |
| Packs of              | 1 pc(s).       |
| Net weight            | 3.72           |
| Gross weight          | 3.92           |
| Customs tariff number | 73269098       |
| EAN                   | 4028177951938  |
| ETIM 9                | EC000320       |
| ECLASS 8.0            | 29170101       |
|                       |                |