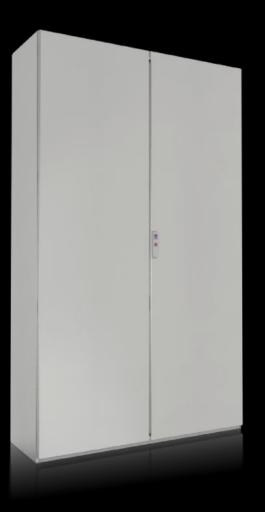

## VX 5050.804 - Door, right for VX SE, SE, TP, PC, IW

## Features

| Model No.       | VX 5050.804                                    |
|-----------------|------------------------------------------------|
| Material        | Sheet steel                                    |
| Surface finish  | powder-coated                                  |
| Colour          | RAL 7035                                       |
| Supply includes | Locking rod, complete<br>Lock: 3 mm double-bit |
| Packs of        | 1 pc(s).                                       |
| Net weight      | 17                                             |
| Gross weight    | 37                                             |
| EAN             | 4028177970571                                  |
|                 |                                                |