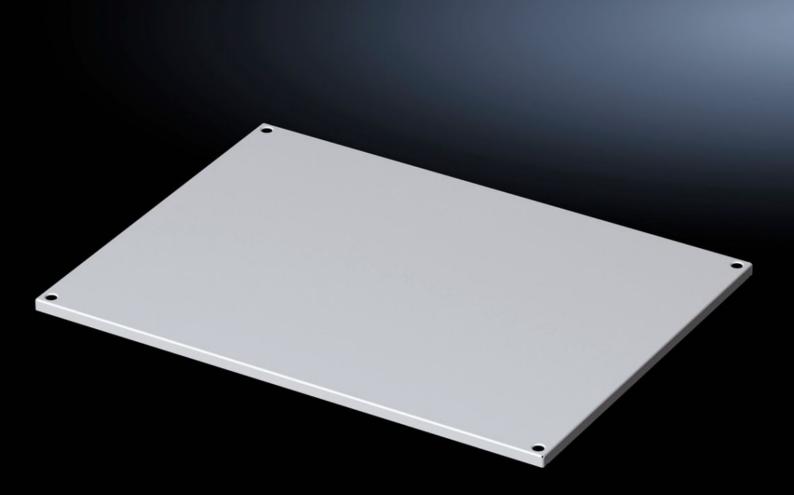

## VX 5051.053 - Roof plate for VX

## Features

| Model No.      | VX 5051.053                                                  |
|----------------|--------------------------------------------------------------|
| Material       | Sheet steel                                                  |
| Surface finish | Dipcoat-primed, powder-coated on the outside, textured paint |
| Colour         | RAL 7035                                                     |
| To fit         | Enclosure type: VX                                           |
|                | Width: 400 mm                                                |
|                | Depth: 500 mm                                                |
| Packs of       | 1 pc(s).                                                     |
| Net weight     | 2.2                                                          |
| Gross weight   | 4.2                                                          |
| EAN            | 4028177928077                                                |
| ETIM 9         | EC000744                                                     |
| ETIM 8         | EC000261                                                     |
| ECLASS 8.0     | 27182405                                                     |
|                |                                                              |