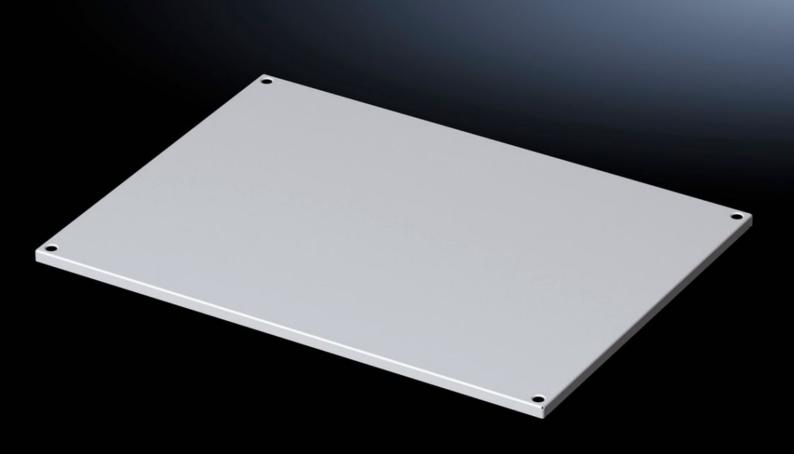

## VX 5051.059 - Roof plate for VX

## **Features**

| Model No.      | VX 5051.059                                                  |
|----------------|--------------------------------------------------------------|
| Material       | Sheet steel                                                  |
| Surface finish | Dipcoat-primed, powder-coated on the outside, textured paint |
| Colour         | RAL 7035                                                     |
| To fit         | Enclosure type: VX                                           |
|                | Width: 800 mm                                                |
|                | Depth: 400 mm                                                |
| Packs of       | 1 pc(s).                                                     |
| Net weight     | 3.6                                                          |
| Gross weight   | 5.6                                                          |
| EAN            | 4028177928015                                                |
| ETIM 9         | EC000744                                                     |
| ETIM 8         | EC000261                                                     |
| ECLASS 8.0     | 27182405                                                     |
|                |                                                              |