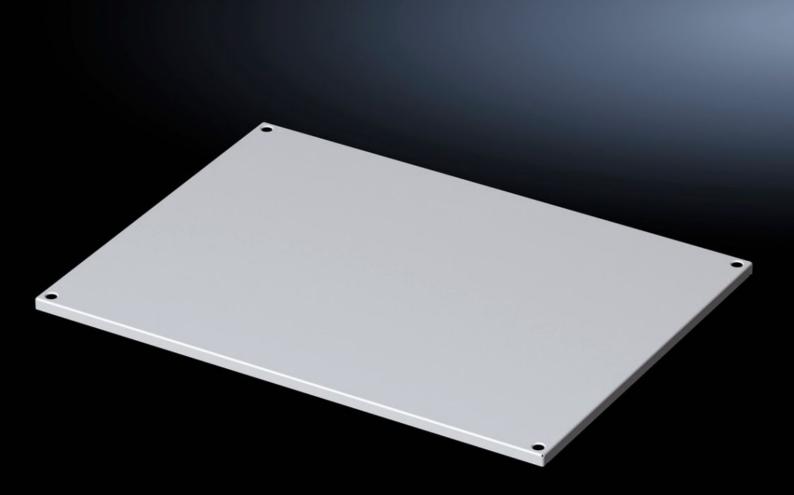

## VX 5051.060 - Roof plate for VX

## Features

| Model No.      | VX 5051.060                                                  |
|----------------|--------------------------------------------------------------|
| Material       | Sheet steel                                                  |
| Surface finish | Dipcoat-primed, powder-coated on the outside, textured paint |
| Colour         | RAL 7035                                                     |
| To fit         | Enclosure type: VX                                           |
|                | Width: 800 mm                                                |
|                | Depth: 500 mm                                                |
| Packs of       | 1 pc(s).                                                     |
| Net weight     | 4.6                                                          |
| Gross weight   | 6.6                                                          |
| EAN            | 4028177928008                                                |
| ETIM 9         | EC000744                                                     |
| ETIM 8         | EC000261                                                     |
| ECLASS 8.0     | 27182405                                                     |
|                |                                                              |