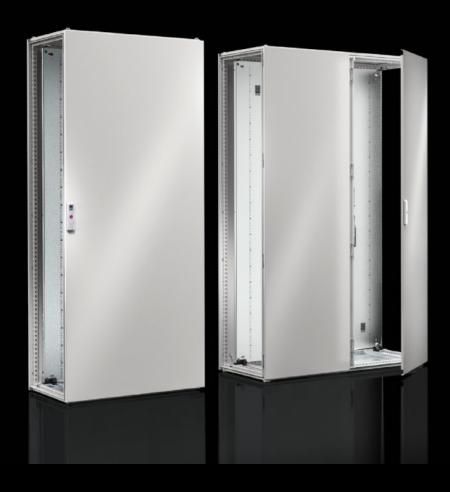

## VX 5051.120 Door, left

State: 24/08/2025 (Source: rittal.com/gr-en)

## VX 5051.120 - Door, left for two-door VX

## **Features**

| Model No.       | VX 5051.120                                                  |
|-----------------|--------------------------------------------------------------|
| Material        | Sheet steel                                                  |
| Surface finish  | Dipcoat-primed, powder-coated on the outside, textured paint |
| Colour          | RAL 7035                                                     |
| Supply includes | Locking rod, complete                                        |
| Dimensions      | Width: 600 mm<br>Height: 2,000 mm                            |
| To fit          | Enclosure type: VX                                           |
| Packs of        | 1 pc(s).                                                     |
| Net weight      | 25.4                                                         |
| Gross weight    | 37.2                                                         |
| EAN             | 4028177927407                                                |
| ETIM 9          | EC000747                                                     |
| ECLASS 8.0      | 27182204                                                     |