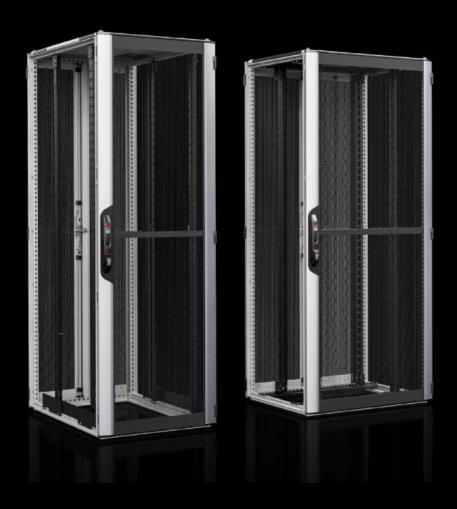

## VX\_IT 5051.226 Aluminium/sheet steel door, vented

State: 16/08/2025 (Source: rittal.com/gr-en)

## VX\_IT 5051.226 - Aluminium/sheet steel door, vented for VX IT

Aluminium sheet steel door at the front, vented (vented surface area approx. 85% perforated)