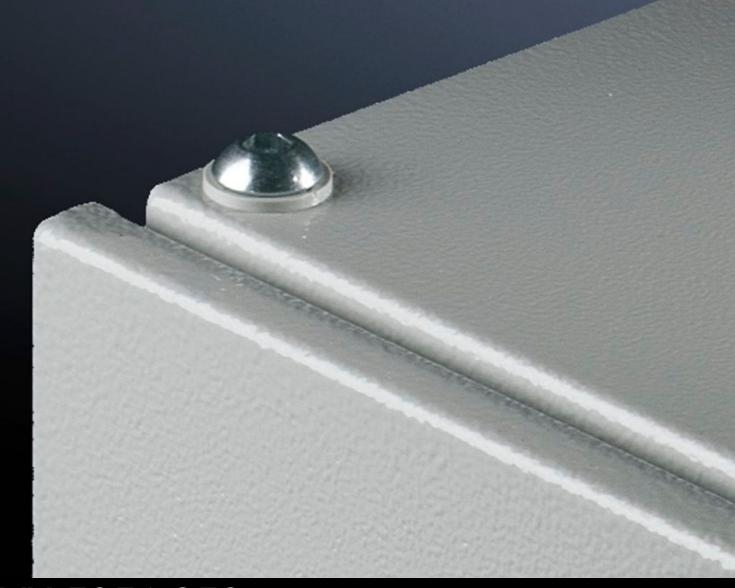

## VX 5051.250 Roof mounting screw

State: 24/08/2025 (Source: rittal.com/gr-en)

## VX 5051.250 - Roof mounting screw for VX

For screw-fastening the roof plate instead of eyebolts. With contact washers for potential equalisation.