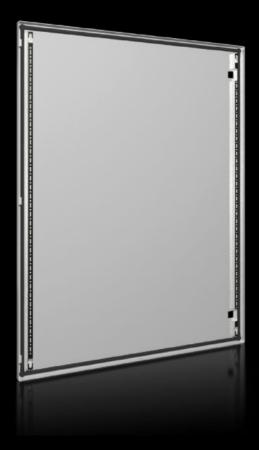

## AX 5051.321 - Single door for AX

## Features

| Model No.             | AX 5051.321                                                  |
|-----------------------|--------------------------------------------------------------|
| Material              | Door: Sheet steel, all-round foamed-in PU seal               |
| Surface finish        | Dipcoat-primed, powder-coated on the outside, textured paint |
| Colour                | RAL 7035                                                     |
| To fit                | Width: 500 mm<br>Height: 500 mm                              |
| Packs of              | 1 pc(s).                                                     |
| Net weight            | 3.73                                                         |
| Gross weight          | 3.74                                                         |
| Customs tariff number | 94039910                                                     |
| EAN                   | 4028177949041                                                |
| ETIM 9                | EC000261                                                     |
| ECLASS 8.0            | 27180101                                                     |