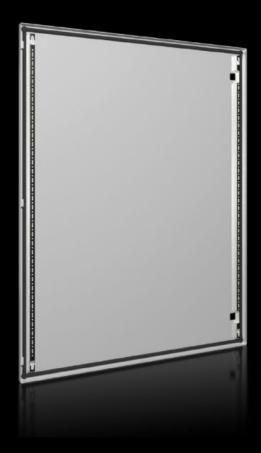

## AX 5051.324 Single door

State: 02/08/2025 (Source: rittal.com/gr-en)

## AX 5051.324 - Single door for AX

## **Features**

| Model No.             | AX 5051.324                                                  |
|-----------------------|--------------------------------------------------------------|
| Material              | Door: Sheet steel, all-round foamed-in PU seal               |
| Surface finish        | Dipcoat-primed, powder-coated on the outside, textured paint |
| Colour                | RAL 7035                                                     |
| To fit                | Width: 380 mm                                                |
|                       | Height: 600 mm                                               |
| Packs of              | 1 pc(s).                                                     |
| Net weight            | 3.49                                                         |
| Gross weight          | 3.51                                                         |
| Customs tariff number | 94039910                                                     |
| EAN                   | 4028177949072                                                |
| ETIM 9                | EC000261                                                     |
| ECLASS 8.0            | 27180101                                                     |
|                       |                                                              |