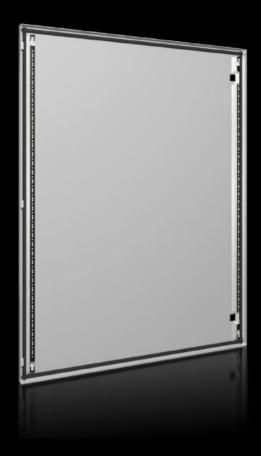

## AX 5051.329 Single door

State: 09/07/2025 (Source: rittal.com/gr-en)

## AX 5051.329 - Single door for AX

## **Features**

| Model No.             | AX 5051.329                                                  |
|-----------------------|--------------------------------------------------------------|
| Material              | Door: Sheet steel, all-round foamed-in PU seal               |
| Surface finish        | Dipcoat-primed, powder-coated on the outside, textured paint |
| Colour                | RAL 7035                                                     |
| To fit                | Width: 600 mm<br>Height: 800 mm                              |
| Packs of              | 1 pc(s).                                                     |
| Net weight            | 8.98                                                         |
| Gross weight          | 9                                                            |
| Customs tariff number | 94039910                                                     |
| EAN                   | 4028177949126                                                |
| ETIM 9                | EC000261                                                     |
| ECLASS 8.0            | 27180101                                                     |
|                       |                                                              |