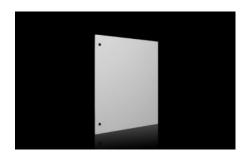

## AX 5051.329 Single door

State: 09/07/2025 (Source: rittal.com/gr-en)

## AX 5051.329 - Single door for AX

## **Features**

| Model No.             | AX 5051.329                                                  |
|-----------------------|--------------------------------------------------------------|
| Material              | Door: Sheet steel, all-round foamed-in PU seal               |
| Surface finish        | Dipcoat-primed, powder-coated on the outside, textured paint |
| Colour                | RAL 7035                                                     |
| To fit                | Width: 600 mm<br>Height: 800 mm                              |
| Packs of              | 1 pc(s).                                                     |
| Net weight            | 8.98                                                         |
| Gross weight          | 9                                                            |
| Customs tariff number | 94039910                                                     |
| EAN                   | 4028177949126                                                |
| ETIM 9                | EC000261                                                     |
| ECLASS 8.0            | 27180101                                                     |
|                       |                                                              |