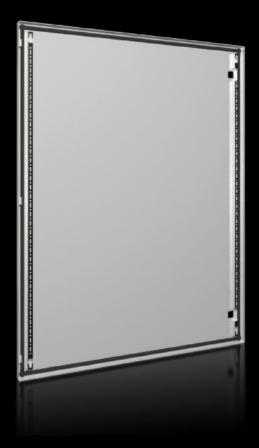

## AX 5051.331 - Single door for AX

## Features

| Model No.             | AX 5051.331                                                  |
|-----------------------|--------------------------------------------------------------|
| Material              | Door: Sheet steel, all-round foamed-in PU seal               |
| Surface finish        | Dipcoat-primed, powder-coated on the outside, textured paint |
| Colour                | RAL 7035                                                     |
| To fit                | Width: 760 mm<br>Height: 760 mm                              |
| Packs of              | 1 pc(s).                                                     |
| Net weight            | 10.2                                                         |
| Gross weight          | 10.49                                                        |
| Customs tariff number | 94039910                                                     |
| EAN                   | 4028177949140                                                |
| ETIM 9                | EC000261                                                     |
| ECLASS 8.0            | 27180101                                                     |