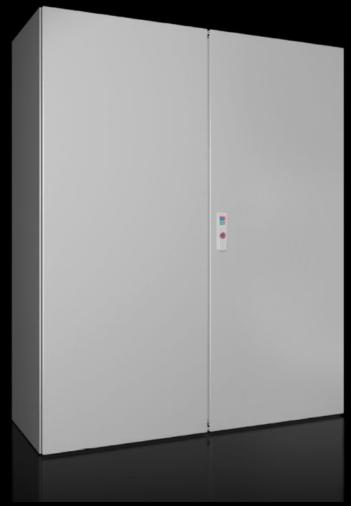

## AX 5051.335 - Door, right for AX

## Features

| Model No.             | AX 5051.335                                                  |
|-----------------------|--------------------------------------------------------------|
| Material              | Door: Sheet steel, all-round foamed-in PU seal               |
| Surface finish        | Dipcoat-primed, powder-coated on the outside, textured paint |
| Colour                | RAL 7035                                                     |
| Supply includes       | Locking rod, complete  Lock plate                            |
| To fit                | Width: 500 mm<br>Height: 1,200 mm                            |
| Packs of              | 1 pc(s).                                                     |
| Net weight            | 10.04                                                        |
| Gross weight          | 10.54                                                        |
| Customs tariff number | 94039910                                                     |
| EAN                   | 4028177949188                                                |
| ETIM 9                | EC000261                                                     |
| ECLASS 8.0            | 27180101                                                     |