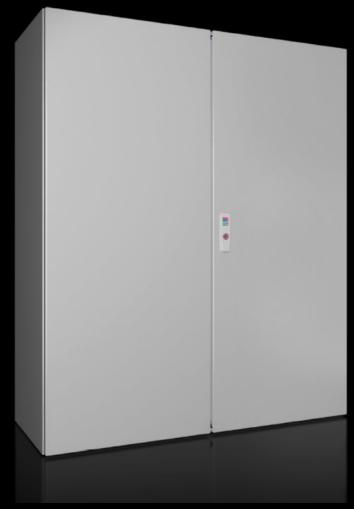

## Rittal - The System.

Faster – better – everywhere.

AX 5051.336 Door, left

State: 20/08/2025 (Source: rittal.com/gr-en)

## AX 5051.336 - Door, left for AX

## Features

| Model No.             | AX 5051.336                                                  |
|-----------------------|--------------------------------------------------------------|
| Material              | Sheet steel                                                  |
| Surface finish        | Dipcoat-primed, powder-coated on the outside, textured paint |
| Colour                | RAL 7035                                                     |
| To fit                | Width: 600 mm<br>Height: 1,200 mm                            |
| Packs of              | 1 pc(s).                                                     |
| Net weight            | 13.85                                                        |
| Gross weight          | 14                                                           |
| Customs tariff number | 94039910                                                     |
| EAN                   | 4028177949195                                                |
| ETIM 9                | EC000261                                                     |
| ECLASS 8.0            | 27180101                                                     |