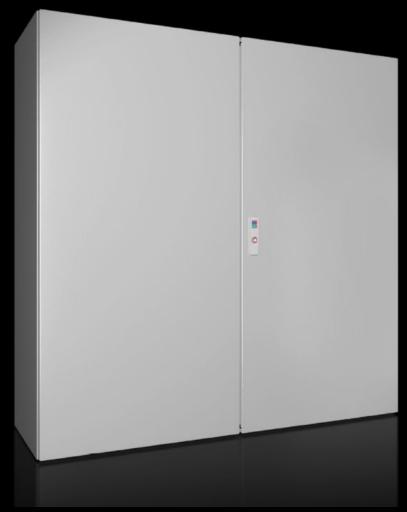

## Rittal – The System.

Faster – better – everywhere.

AX 5051.340 Door, left

State: 02/06/2025 (Source: rittal.com/gr-en)

## AX 5051.340 - Door, left for AX

## Features

| Model No.             | AX 5051.340                                                  |
|-----------------------|--------------------------------------------------------------|
| Material              | Sheet steel                                                  |
| Surface finish        | Dipcoat-primed, powder-coated on the outside, textured paint |
| Colour                | RAL 7035                                                     |
| To fit                | Width: 500 mm<br>Height: 760 mm                              |
| Packs of              | 1 pc(s).                                                     |
| Net weight            | 7.3                                                          |
| Gross weight          | 7.52                                                         |
| Customs tariff number | 94039910                                                     |
| EAN                   | 4028177949232                                                |
| ETIM 9                | EC000261                                                     |
| ECLASS 8.0            | 27180101                                                     |