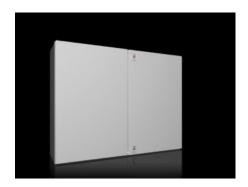

## Rittal – The System.

Faster – better – everywhere.

AX 5051.340 Door, left

State: 02/06/2025 (Source: rittal.com/gr-en)

## AX 5051.340 - Door, left for AX

## Features

| Model No.             | AX 5051.340                                                  |
|-----------------------|--------------------------------------------------------------|
| Material              | Sheet steel                                                  |
| Surface finish        | Dipcoat-primed, powder-coated on the outside, textured paint |
| Colour                | RAL 7035                                                     |
| To fit                | Width: 500 mm<br>Height: 760 mm                              |
| Packs of              | 1 pc(s).                                                     |
| Net weight            | 7.3                                                          |
| Gross weight          | 7.52                                                         |
| Customs tariff number | 94039910                                                     |
| EAN                   | 4028177949232                                                |
| ETIM 9                | EC000261                                                     |
| ECLASS 8.0            | 27180101                                                     |