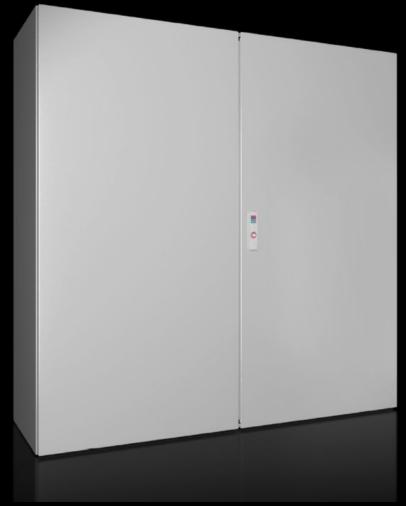

## AX 5051.341 - Door, right for AX

## **Features**

| Model No.             | AX 5051.341                                                  |
|-----------------------|--------------------------------------------------------------|
| Material              | Door: Sheet steel, all-round foamed-in PU seal               |
| Surface finish        | Dipcoat-primed, powder-coated on the outside, textured paint |
| Colour                | RAL 7035                                                     |
| To fit                | Width: 500 mm<br>Height: 1,000 mm                            |
| Packs of              | 1 pc(s).                                                     |
| Net weight            | 9.2                                                          |
| Gross weight          | 9.24                                                         |
| Customs tariff number | 94039910                                                     |
| EAN                   | 4028177949249                                                |
| ETIM 9                | EC000261                                                     |
| ECLASS 8.0            | 27180101                                                     |