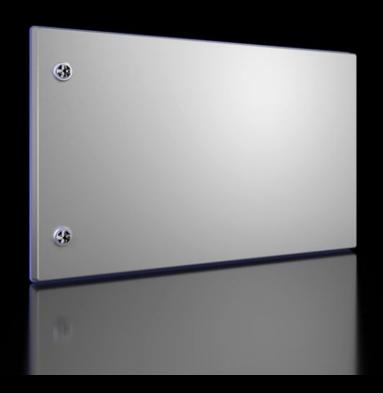

## HD 5052.112 - Door for compact enclosure HD

Original spare parts for Rittal enclosures, quality guaranteed.

## **Features**

| Model No.       | HD 5052.112                                                                           |
|-----------------|---------------------------------------------------------------------------------------|
| Material        | Stainless steel 1.4301 (AISI 304)  Lock insert HD: Stainless steel 1.4404 (AISI 316L) |
| Supply includes | Seal: Silicone, compliant with FDA Guideline 21 CFR 177.2600  Hinges and lock parts   |
| Dimensions      | Width: 600 mm<br>Height: 380 mm                                                       |
| Packs of        | 1 pc(s).                                                                              |