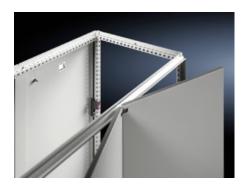

## **Features**

| Model No.                               | VX 5301.247                                                     |
|-----------------------------------------|-----------------------------------------------------------------|
| Benefits                                | Easy to use                                                     |
|                                         | Easy to close with snap fasteners                               |
|                                         | Optimum access to all installed components                      |
|                                         | Opening is only possible via internal locking elements, which   |
|                                         | requires free access via the doors, but significantly increases |
|                                         | access security                                                 |
|                                         | Individual side parts may be completely dismantled at any time  |
|                                         | without the need for tools                                      |
| Material                                | Sheet steel                                                     |
| Surface finish                          | Powder-coated                                                   |
| Colour                                  | RAL 7035                                                        |
| Supply includes                         | 2 side parts                                                    |
|                                         | Punched rail                                                    |
|                                         | 6 Hinges                                                        |
|                                         | 4 quick-release fasteners                                       |
|                                         | Assembly parts                                                  |
| Assembly instruction                    | Access via the front and rear doors must be guaranteed          |
| To fit                                  | Enclosure type: VX IT                                           |
| IP protection category to IEC 60<br>529 | IP 20                                                           |
| Basic material                          | Sheet steel                                                     |