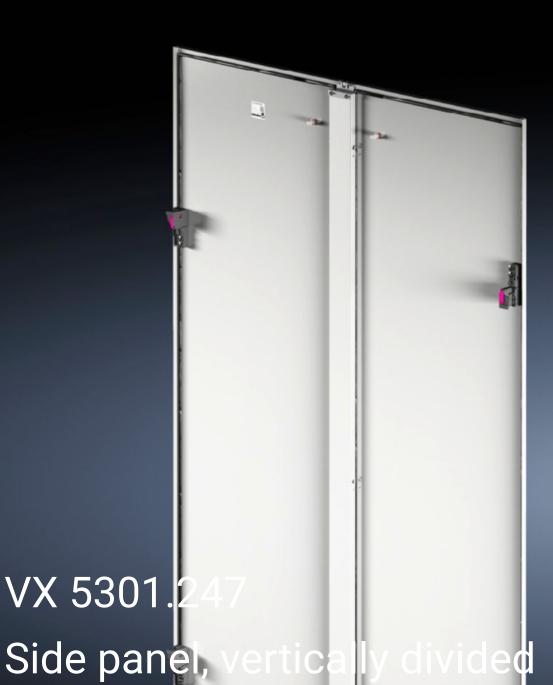

## VX 5301.247 - Side panel, vertically divided for VX IT

Side panels, vertically divided, for VX IT

## **Features**

| Model No.                               | VX 5301.247                                                     |
|-----------------------------------------|-----------------------------------------------------------------|
| Benefits                                | Easy to use                                                     |
|                                         | Easy to close with snap fasteners                               |
|                                         | Optimum access to all installed components                      |
|                                         | Opening is only possible via internal locking elements, which   |
|                                         | requires free access via the doors, but significantly increases |
|                                         | access security                                                 |
|                                         | Individual side parts may be completely dismantled at any time  |
|                                         | without the need for tools                                      |
| Material                                | Sheet steel                                                     |
| Surface finish                          | Powder-coated                                                   |
| Colour                                  | RAL 7035                                                        |
| Supply includes                         | 2 side parts                                                    |
|                                         | Punched rail                                                    |
|                                         | 6 Hinges                                                        |
|                                         | 4 quick-release fasteners                                       |
|                                         | Assembly parts                                                  |
| Assembly instruction                    | Access via the front and rear doors must be guaranteed          |
| To fit                                  | Enclosure type: VX IT                                           |
| IP protection category to IEC 60<br>529 | IP 20                                                           |
| Basic material                          | Sheet steel                                                     |