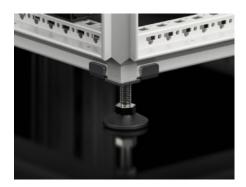

## VX 5301.326 - Levelling feet with internal adjustment, for VX IT

Levelling feet with internal adjustment, to compensate for floor irregularities.

## **Features**

| Model No.             | VX 5301.326                                                                                                                                                                                                                                                                          |
|-----------------------|--------------------------------------------------------------------------------------------------------------------------------------------------------------------------------------------------------------------------------------------------------------------------------------|
| Product description   | The mounting bracket is used to offset and secure the levelling foot beneath the enclosure frame in the interior section. In this way, the levelling foot is conveniently adjusted from the enclosure interior using the multi-tooth drive integrated into the levelling foot shaft. |
| Supply includes       | 4 levelling feet, M12, with TX30 hex socket drive                                                                                                                                                                                                                                    |
|                       | 4 mounting brackets Assembly parts                                                                                                                                                                                                                                                   |
| Load capacity         | Max. admissible static load: 3000 N per levelling foot                                                                                                                                                                                                                               |
| Levelling range       | 18 - 63 mm                                                                                                                                                                                                                                                                           |
| Packs of              | 4 pc(s).                                                                                                                                                                                                                                                                             |
| Net weight            | 0.76                                                                                                                                                                                                                                                                                 |
| Gross weight          | 0.796                                                                                                                                                                                                                                                                                |
| Customs tariff number | 73269098                                                                                                                                                                                                                                                                             |
| EAN                   | 4028177952478                                                                                                                                                                                                                                                                        |
| ETIM 9                | EC000721                                                                                                                                                                                                                                                                             |
| ECLASS 8.0            | 27182003                                                                                                                                                                                                                                                                             |