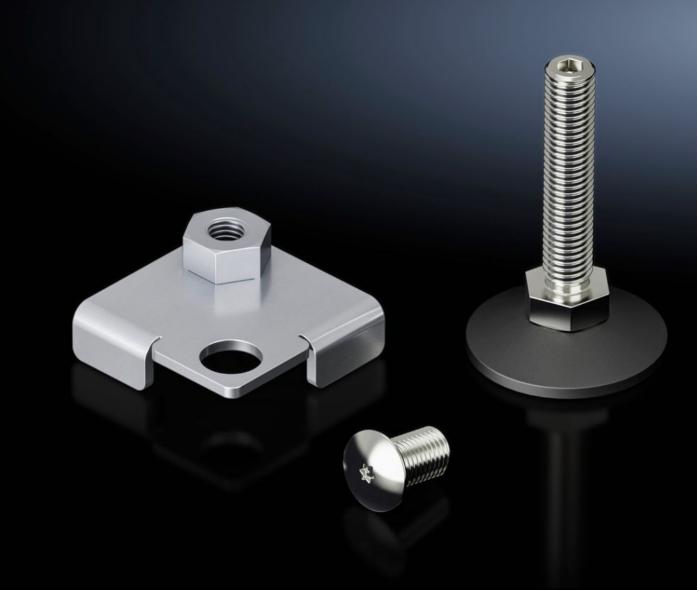

## VX 5301.326 - Levelling feet with internal adjustment, for VX IT

Levelling feet with internal adjustment, to compensate for floor irregularities.

## **Features**

| Model No.             | VX 5301.326                                                                                                                                                                                                                                                                          |
|-----------------------|--------------------------------------------------------------------------------------------------------------------------------------------------------------------------------------------------------------------------------------------------------------------------------------|
| Product description   | The mounting bracket is used to offset and secure the levelling foot beneath the enclosure frame in the interior section. In this way, the levelling foot is conveniently adjusted from the enclosure interior using the multi-tooth drive integrated into the levelling foot shaft. |
| Supply includes       | 4 levelling feet, M12, with TX30 hex socket drive                                                                                                                                                                                                                                    |
|                       | 4 mounting brackets Assembly parts                                                                                                                                                                                                                                                   |
| Load capacity         | Max. admissible static load: 3000 N per levelling foot                                                                                                                                                                                                                               |
| Levelling range       | 18 - 63 mm                                                                                                                                                                                                                                                                           |
| Packs of              | 4 pc(s).                                                                                                                                                                                                                                                                             |
| Net weight            | 0.76                                                                                                                                                                                                                                                                                 |
| Gross weight          | 0.796                                                                                                                                                                                                                                                                                |
| Customs tariff number | 73269098                                                                                                                                                                                                                                                                             |
| EAN                   | 4028177952478                                                                                                                                                                                                                                                                        |
| ETIM 9                | EC000721                                                                                                                                                                                                                                                                             |
| ECLASS 8.0            | 27182003                                                                                                                                                                                                                                                                             |